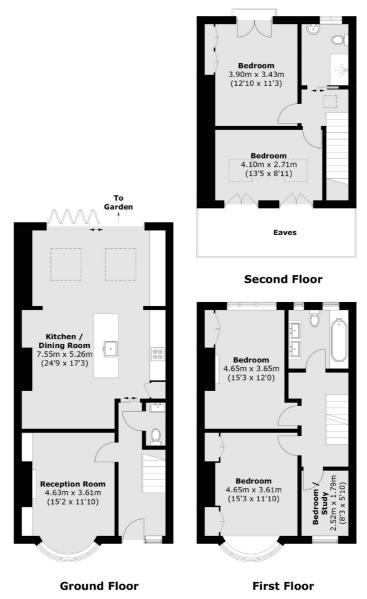

## West Road, SW4

£1,400,000

A stunning five bedroom terraced family home on a quiet residential road in Abbeville Village. The property has been extended and modernised to exacting standards creating a contemporary living space ideal for modern day living.

- Period Property Five Bedrooms
- Two Bathrooms

- Modernised Throughout
- South Facing Garden
- Central Location

West Road is a quiet tree lined residential road located in Abbeville Village. Residents have access to a number of amenities including the array of shops, bars and restaurants of Abbeville Village and Clapham Old Town. Commuters have a number of options including Clapham South & Clapham Common (Northern Line) and a number of regular bus routes into the City.

Total area (approx.): 148.3 sq. m (1596.3 sq. ft) (Excluding Eaves)

Jacksons Clapham 73 Abbeville Road London SW4 9JN 020 8875 7995 clapham. sales @jacksons estate agents. com

Energy Rating: We aim to make our particulars both accurate and reliable. However they are not guaranteed; nor do they form part of an offer or contract. If you require clarification on any points then please contact us, especially if you're traveling some distance to view. Please note that appliances and heating systems have not been tested and therefore no warranties can be given as to their good working order.