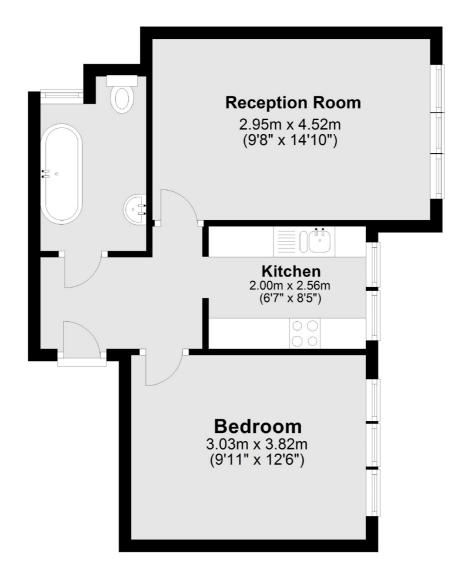

Total area: approx. 40.1 sq. metres (432.1 sq. feet)

Jacksons Clapham
73 Abbeville Road
London
SW4 9JN
020 8875 7995
clapham.sales@jacksonsestateagents.com

Energy Rating: We aim to make our particulars both accurate and reliable. However they are not guaranteed; nor do they form part of an offer or contract. If you require clarification on any points then please contact us, especially if you're traveling some distance to view. Please note that appliances and heating systems have not been tested and therefore no warranties can be given as to their good working order.