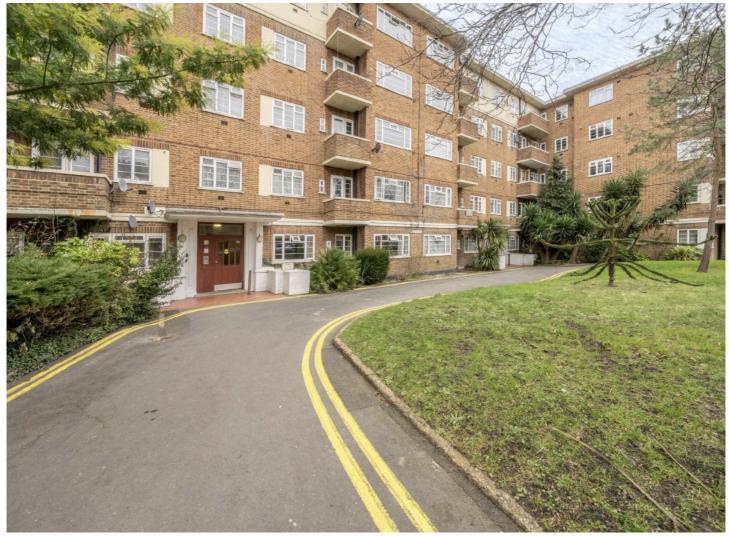

## Clapham Road, SW9

£350,000

A one bedroom purpose built apartment conveniently located between Clapham North and Stockwell. The property is sold with no onward chain.

- Purpose Built
- One Bedroom
- 1930s Art-Deco

- Close To Transport Links
- Integrated Appliances
- Chain Free

Rusper Court is an attractive art-deco building, located just off Clapham Road, conveniently located for transport facilities at Clapham North (Northern Line) and Stockwell (Victoria Line and Northern Line) plus numerous regular bus routes into the City. Residents have access to a range of amenities including the shops, bars and restaurants of Clapham High Street and Brixton Market.