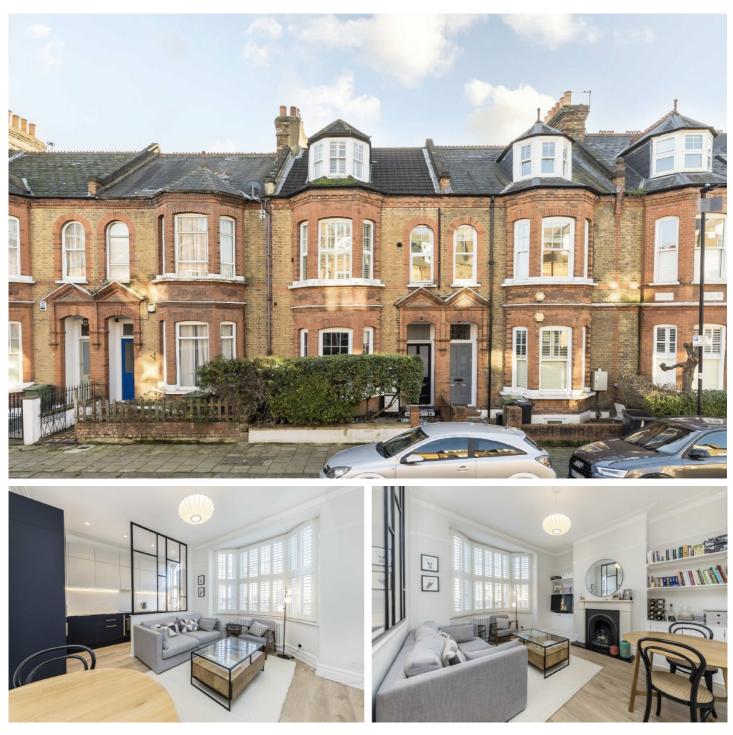

## Rosebery Road, SW2

An immaculate two bedroom Victorian conversion located on the borders of Brixton Hill and Clapham. The property has been recently renovated to an exceptional standard, including a feature crittall window, stone bench tops,

## £525,000

The second bedroom features a built in study desk and a walk in wardrobe which can easily be removed to create a larger bedroom.

The property is located within close proximity to the popular Abbeville Village offering an array of boutique shops. Clapham High Street and Brixton Village are also close by offering many shops and restaurants as well as transport links into the City. Exceptional transport links with bus stops at the end of the road.