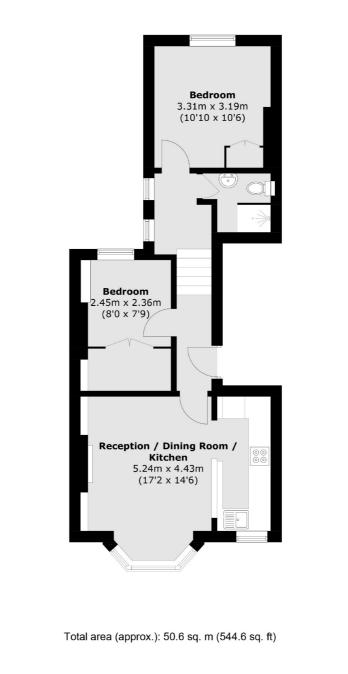

## Rosebery Road, SW2

An immaculate two bedroom Victorian conversion located on the borders of Brixton Hill and Clapham. The property has been recently renovated to an exceptional standard, including a feature crittall window, stone bench tops,

## £525,000

The second bedroom features a built in study desk and a walk in wardrobe which can easily be removed to create a larger bedroom.

The property is located within close proximity to the popular Abbeville Village offering an array of boutique shops. Clapham High Street and Brixton Village are also close by offering many shops and restaurants as well as transport links into the City. Exceptional transport links with bus stops at the end of the road.