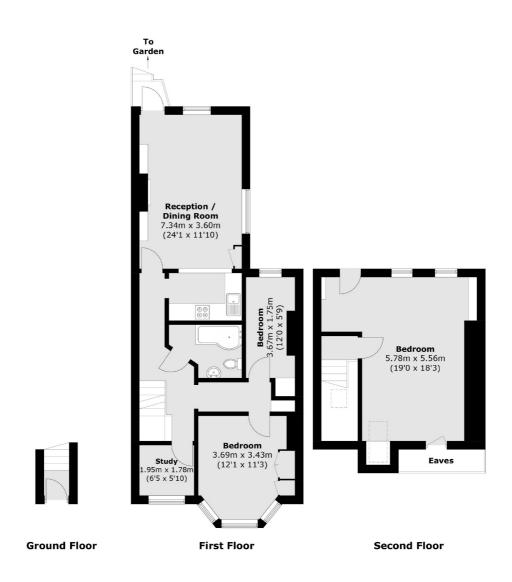

Total area (approx.): 99.4 sq. m (1,069.9 sq. ft) (Excluding Eaves)

Jacksons Clapham
73 Abbeville Road
London
SW4 9JN
020 8875 7995
clapham.sales@jacksonsestateagents.com

Energy Rating: D We aim to make our particulars both accurate and reliable. However they are not guaranteed; nor do they form part of an offer or contract. If you require clarification on any points then please contact us, especially if you're traveling some distance to view. Please note that appliances and heating systems have not been tested and therefore no warranties can be given as to their good working order.