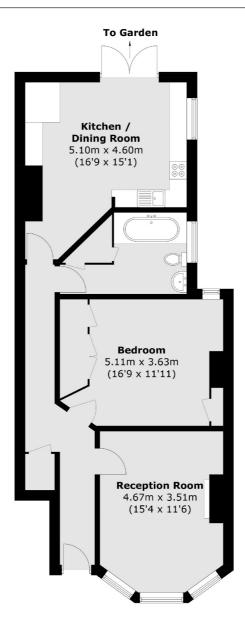

Total area (approx.): 72.9 sq. m (784.7 sq. ft)

Jacksons Clapham
73 Abbeville Road
London
SW4 9JN
020 8875 7995
clapham.sales@jacksonsestateagents.com

Energy Rating: We aim to make our particulars both accurate and reliable. However they are not guaranteed; nor do they form part of an offer or contract. If you require clarification on any points then please contact us, especially if you're traveling some distance to view. Please note that appliances and heating systems have not been tested and therefore no warranties can be given as to their good working order.