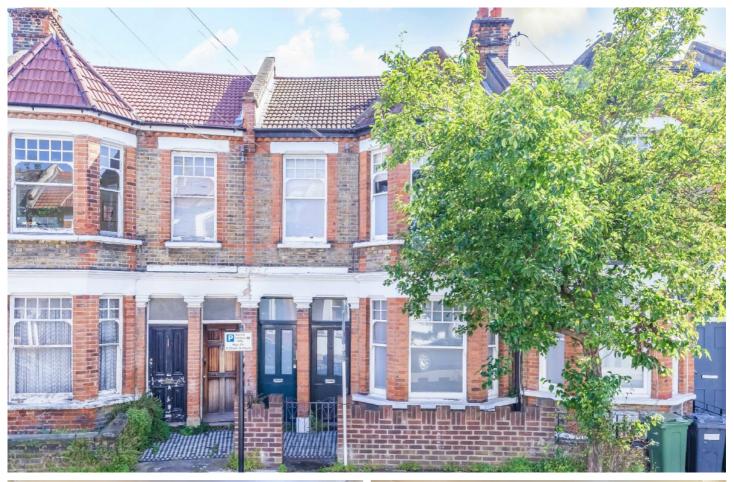

## Littlebury Road, SW4

£550,000

A charming one bedroom ground floor maisonette with garden. The property is sold with no onward chain.

- Victorian Maisonette
- One Bedroom
- Garden

- Central Location
- 784 sqft
- No Onward Chain

Littlebury Road is conveniently located a short distance from Clapham High Street & Old Town with easy access to the numerous independent shops, bars and restaurants in both vicinities. Commuters and walkind distance from Clapham Common, Clapham North (Northern Line) and Clapham High Street (Overground).