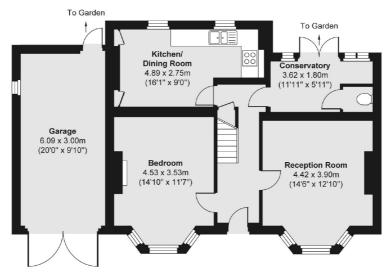

## Appach Road, SW2

£995,000

A three bedroom double fronted Victorian home on a sought after road in Brixton Hill. The property benefits from a garage and is sold with no onward chain.

- Victorian PropertyDouble Fronted
- Three Bedrooms
- GarageNo Onward Chain
- Central Location

Ground Floor

Total area (approx.) 112.84 sq. m (1,215 sq. ft) Garage area (approx.) 18.27 sq. m (197 sq. ft)

Jacksons Clapham 73 Abbeville Road London SW4 9JN 020 8875 7995 clapham.sales@jacksonsestateagents.com