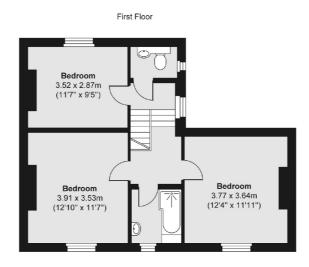

## Appach Road, SW2

£995,000

A three bedroom double fronted Victorian home on a sought after road in Brixton Hill. The property benefits from a garage and is sold with no onward chain.

- Victorian PropertyDouble Fronted
- Three Bedrooms
- GarageNo Onward Chain
- Central Location

Ground Floor

Total area (approx.) 112.84 sq. m (1,215 sq. ft) Garage area (approx.) 18.27 sq. m (197 sq. ft)

Jacksons Clapham 73 Abbeville Road London SW4 9JN 020 8875 7995 clapham.sales@jacksonsestateagents.com