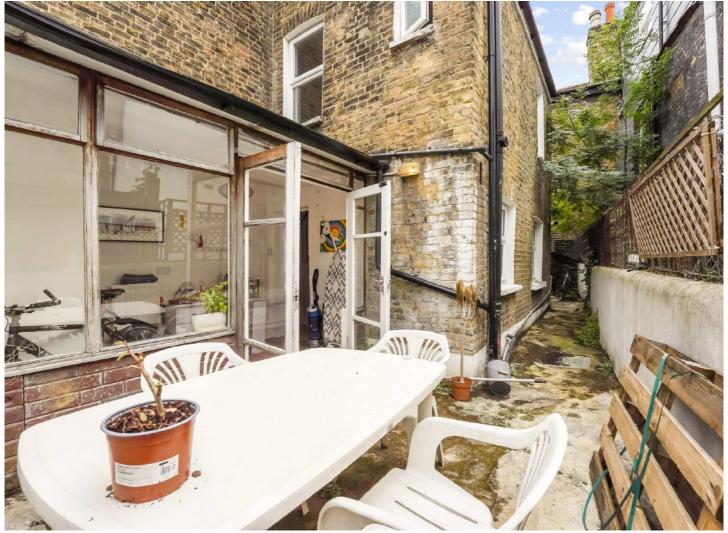

## Appach Road, SW2

£995,000

A three bedroom double fronted Victorian home on a sought after road in Brixton Hill. The property benefits from a garage and is sold with no onward chain.

- Victorian PropertyDouble Fronted
- Three Bedrooms
- GarageNo Onward Chain
- Central Location