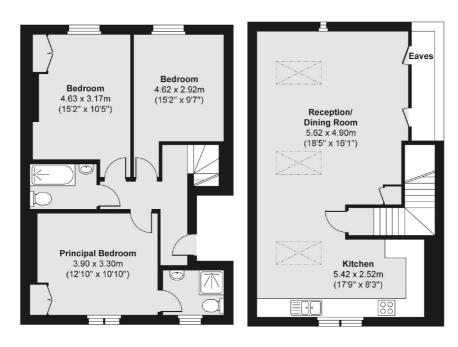

## Gauden Road, SW4

£795,000

A bright and spacious three bedroom duplex in this imposing detached & double front Victorian building. The flat benefits from a large open plan kitchen diner with vaulted ceilings and large velux windows allowing for

Third Floor

Total area (approx.) 102.58 sq. m (1,104 sq. ft)

Jacksons Clapham 73 Abbeville Road London SW4 9JN 020 8875 7995 clapham.sales@jacksonsestateagents.com

Energy Rating: We aim to make our particulars both accurate and reliable. However they are not guaranteed; nor do they form part of an offer or contract. If you require clarification on any points then please contact us, especially if you're traveling some distance to view. Please note that appliances and heating systems have not been tested and therefore no warranties can be given as to their good working order.