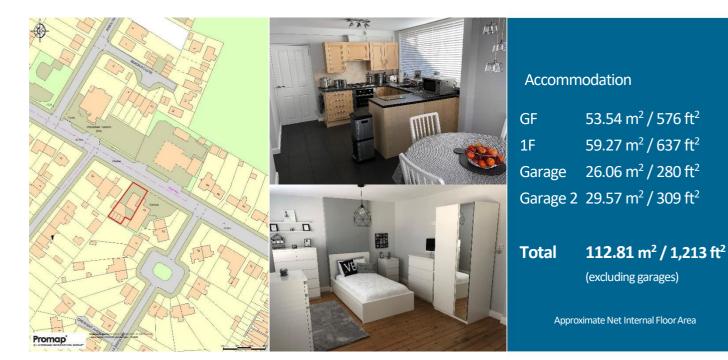

# RESIDENTIAL PREMISES ALSO UTILISED FOR CAR DISPLAY AND RETAIL 112.81 m<sup>2</sup> (1,213 ft<sup>2</sup>). FOR SALE

Approximate Net Internal Floor Area

#### Description

The property includes an entrance hall and stairs to the first floor, living room/dining room, kitchen, utility and office and to the first floor 3 bedrooms, 1 with an ensuite shower room facility and family bathroom.

The premises also benefits from two substantial garages to the rear.

T: 0115 941 5241 E: info@mussonliggins.co.uk www.mussonliggins.co.uk

Map View

Plan View