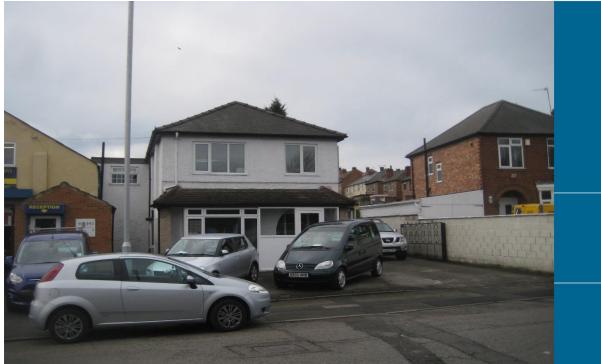

69 Westdale Lane Carlton Nottingham NG4 3JU

Offers in Excess of £250,000

# RESIDENTIAL PREMISES ALSO UTILISED FOR CAR DISPLAY AND RETAIL 112.81 m<sup>2</sup> (1,213 ft<sup>2</sup>). FOR SALE

Approximate Net Internal Floor Area

The property was originally linked to the adjacent workshop premises externally there is a concrete surfaced area to the front, side and rear elevation of the property which is currently utilised for the display and storage of motor vehicles.

The premises also benefits from two substantial garages to the rear.

T: 0115 941 5241 E: info@mussonliggins.co.uk www.mussonliggins.co.uk

Map View

Plan View