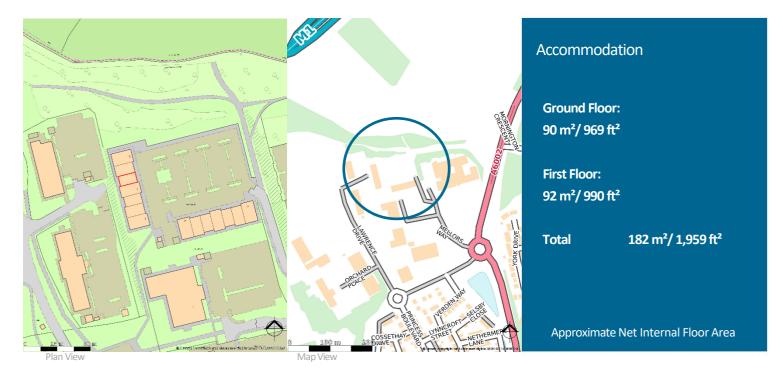

Unit H5 Ash Tree Court Mellors Way Nottingham NG8 6PY

£27,500

Per Annum

HIGH-OUALITY OFFICE UNIT

182 m<sup>2</sup> (1,959 ft<sup>2</sup>)

Approximate Net Internal Area

TOLET

FEATURES INCLUDE....

## Location

Unit H5 is located on Ash Tree Court in the well-established Nottingham Business Park. The Business Park is home to several long-term tenants and also benefits from the 4 \* Belfry Hotel.

The premises have excellent links to Junction 26 of the M1 Motorway and Nottingham's ring road, with the A610 also being close by. In addition, it is approximately 5 miles away from Nottingham City Centre.