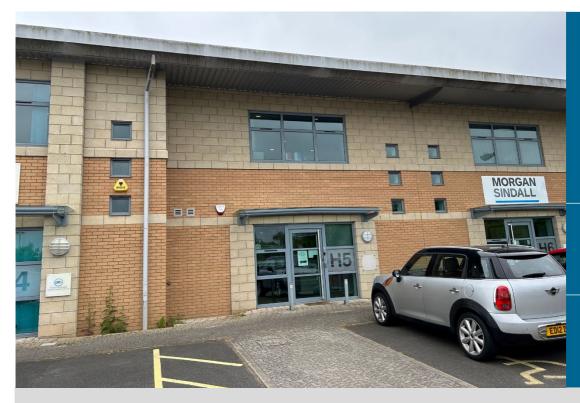

## Location

Unit H5 is located on Ash Tree Court in the well-established Nottingham Business Park. The Business Park is home to several long-term tenants and also benefits from the 4 \* Belfry Hotel.

The premises have excellent links to Junction 26 of the M1 Motorway and Nottingham's ring road, with the A610 also being close by. In addition, it is approximately 5 miles away from Nottingham City Centre.

## Description

The premises comprise of a mid-terraced office premises and comprises of two storeys predominantly open plan office accommodation which has been comprehensively fitted out at both ground and first floor levels with bespoke partitioning.