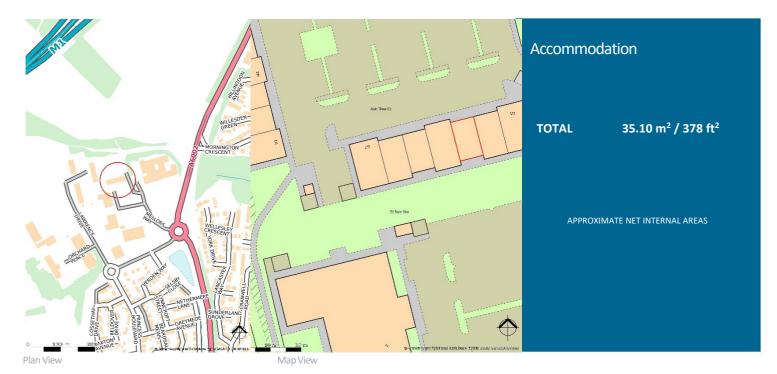

# HIGH-OUALITY GROUND FLOOR OFFICE

35.10 m<sup>2</sup> (378 ft<sup>2</sup>)

Approximate Net Internal Area

TO LET

# Location

Unit G3 is located on Ash Tree Court in the well-established Nottingham Business Park. The Business Park is home to several long-term tenants and also benefits from the 4 \* Belfry Hotel.

The premises have excellent links to Junction 26 of the M1 Motorway and Nottingham's ring road, with the A610 also being close by. In addition, it is approximately 5 miles away from Nottingham City Centre.

Nottingham Business Park is situated to the north-west of the city, close to the M1 Motorway (Junction 26) which is accessed via Woodhouse Way (A6002).

Nottingham is served by East Midlands Airport, just under 15 miles south-west of the City Centre. Nottingham is also well connected by road and rail. The M1 motorway passes to the west, and the city has rail services from Nottingham railway station run by Cross Country, East Midlands Trains and Northern Rail.