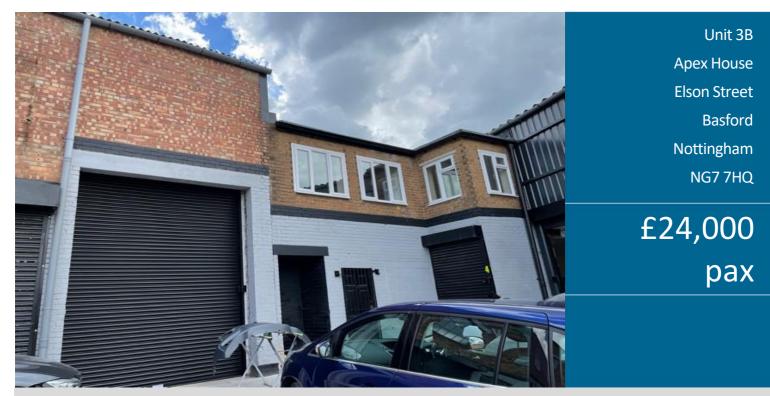

#### Description

The premises comprise a refurbished first floor storage unit situated on Elson Street which benefits from designated parking and further parking along Elson Street itself.

Internally the property comprises a ground floor loading bay and office, leading directly to the main first floor level which provides for further offices, W/C facilities, and a large open plan warehouse storage area.

The property is of concrete frame construction having part brick elevations together with predominantly corrugated metal clad and glazed elevations beneath a pitched corrugated roof covering.

MUSSONLIGGINS

#### Rent

£24,000 per annum exclusive