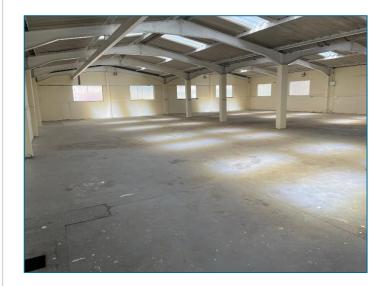

#### Description

The premises comprise a refurbished first floor storage unit situated on Elson Street which benefits from designated parking and further parking along Elson Street itself.

Internally the property comprises a ground floor loading bay and office, leading directly to the main first floor level which provides for further offices, W/C facilities, and a large open plan warehouse storage area.

The property is of concrete frame construction having part brick elevations together with predominantly corrugated metal clad and glazed elevations beneath a pitched corrugated roof covering.

MUSSONLIGGINS