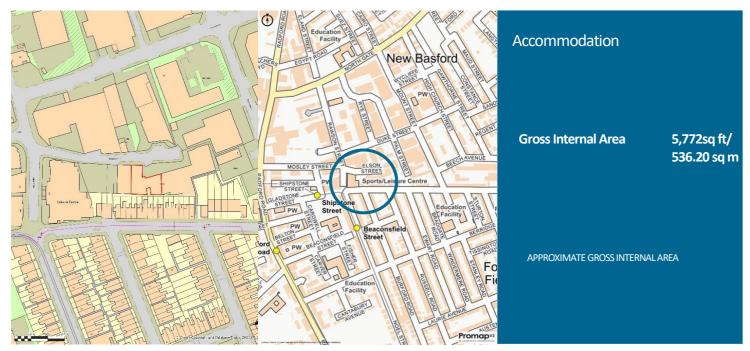

# FIRST FLOOR STORAGE UNIT WITH OFFICES 536.20 m<sup>2</sup> (5,772 ft<sup>2</sup>)

#### Location

The subject property is located off Elson Street within the New Basford area of Nottingham.

Elson Street links with Rawson Street which in turn has links with North Gate. North Gate to the east links with the B682 Nottingham Road, whilst to the west links with Radford Road, both of which have links with Nottingham's outer ring road system (A6514) within half a mile distance to the north of the subject property.

Brigade House, 5 Albion Street, Beeston, Nottingham, NG9 2PA

T: 0115 941 5241 E: info@mussonliggins.co.uk www.mussonliggins.co.uk

Plan View

Map View