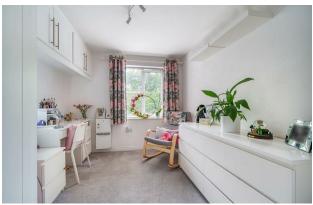

### Bedroom One

### 14'0 x 6'8 (4.27m x 2.03m)

Front aspect double bedroom, built-in wardrobe and cupboards, carpet flooring and door leading through to the;

## Bedroom Two

## 12'0 x 8'6 (3.66m x 2.59m)

Front aspect double bedroom and built-in wardrobe and cupboards. Carpet flooring.