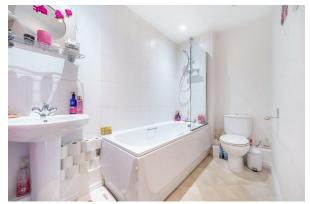

### Bathroom

Wash hand basin, low level WC, bath with shower attachment, partly tiled walls and linoleum flooring.