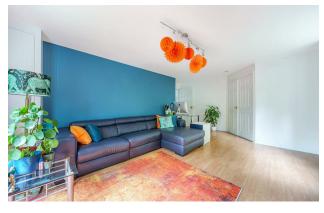

## Living Room

# 19'3 x 12'7 (5.87m x 3.84m)

Dual aspect, cupboard, feature wall and laminate flooring. Doors leading to juliet balcony.