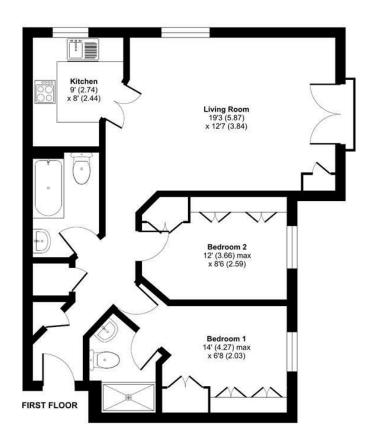

### **Entrance Hallway**

Enter via door, storage cupboards (one of which houses the water cylinder which was replaced approximately 18 months ago) and laminate flooring.

## Living Room

# 19'3 x 12'7 (5.87m x 3.84m)

Dual aspect, cupboard, feature wall and laminate flooring. Doors leading to juliet balcony.

### Kitchen

## 9'0 x 8'0 (2.74m x 2.44m)

Range of base and eye level units, four ring electric hob, extractor fan, oven, fridge/freezer, sink and space for; slimline dishwasher and washing machine. Partly tiled walls and laminate flooring.

### Bedroom One

### 14'0 x 6'8 (4.27m x 2.03m)

Front aspect double bedroom, built-in wardrobe and cupboards, carpet flooring and door leading through to the;

### En Suite

Shower cubicle, wash hand basin, vanity mirror,

low level WC, partly tiled walls and linoleum flooring.

## Bedroom Two

## 12'0 x 8'6 (3.66m x 2.59m)

Front aspect double bedroom and built-in wardrobe and cupboards. Carpet flooring.

### Bathroom

Wash hand basin, low level WC, bath with shower attachment, partly tiled walls and linoleum flooring.

#### Parking

One allocated parking space and visitor spaces.

### **FLOORPLAN**

## Kingswood Close, Camberley, GU15

Approximate Area = 689 sq ft / 64 sq m
For identification only - Not to scale