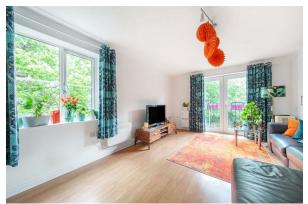

## Living Room

# 19'3 x 12'7 (5.87m x 3.84m)

Dual aspect, cupboard, feature wall and laminate flooring. Doors leading to juliet balcony.