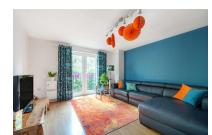

## Living Room

# 19'3 x 12'7 (5.87m x 3.84m)

Dual aspect, cupboard, feature wall and laminate flooring. Doors leading to juliet balcony.