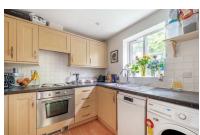

### Kitchen

## 9'0 x 8'0 (2.74m x 2.44m)

Range of base and eye level units, four ring electric hob, extractor fan, oven, fridge/freezer, sink and space for; slimline dishwasher and washing machine. Partly tiled walls and laminate flooring.