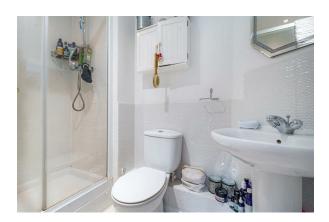

### En Suite

Shower cubicle, wash hand basin, vanity mirror,

low level WC, partly tiled walls and linoleum flooring.