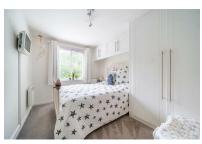

### Bedroom One

### 14'0 x 6'8 (4.27m x 2.03m)

Front aspect double bedroom, built-in wardrobe and cupboards, carpet flooring and door leading through to the;

## Bedroom Two

## 12'0 x 8'6 (3.66m x 2.59m)

Front aspect double bedroom and built-in wardrobe and cupboards. Carpet flooring.