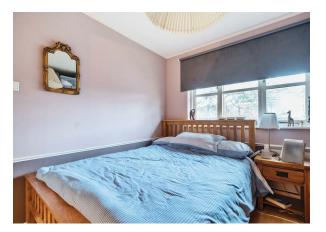

#### Bedroom

## 10'9 x 9'4 (3.28m x 2.84m)

Double bedroom, feature wood wall and laminate flooring. Door leading through to;