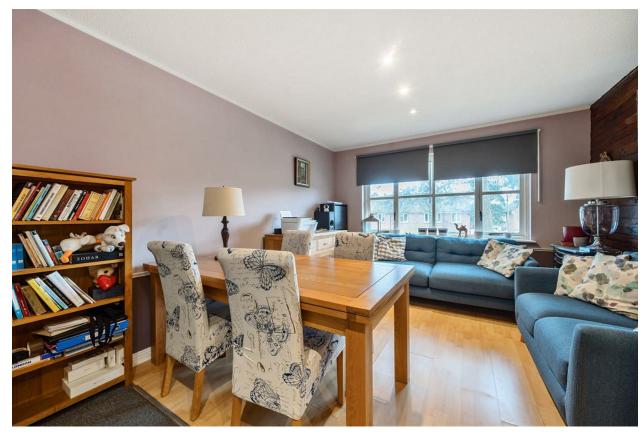

# Kitchen/Reception Room 16'10 x 11'2 (5.13m x 3.40m)

Kitchen has linoleum flooring and a range of base Council Tax and eye level units, four ring electric hob, extractor Band B. fan, oven, sink and space for; washing machine and fridge/freezer. Reception area has a feature wood wall and laminate flooring. Access to the large loft space.

# BERKSHIRE ROAD, CAMBERLEY GU15

KNIGHTS PROPERTY SERVICES \*\*NO ONWARD CHAIN\*\* For sale is this one bedroom first floor apartment, close to local amenities as well as good commuter links and Camberley town centre. The well presented property comprising; open plan kitchen/reception room, double bedroom and shower room. The newly redecorated property comes with one allocated parking space, loft storage and a smart electric heating system. The home is being sold with no onward chain complications.