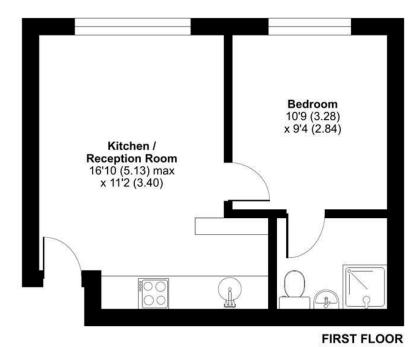

## **FLOORPLAN**

## Berkshire Road, Camberley, GU15

Approximate Area = 337 sq ft / 31.3 sq m