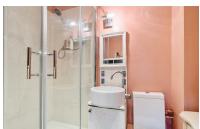

#### Shower Room

Shower cubicle, low level WC, wash hand basin with storage below, heated towel rail and new linoleum flooring.