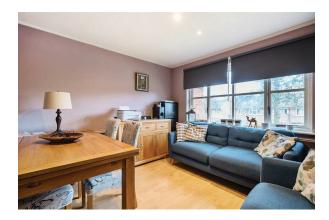

# Kitchen/Reception Room 16'10 x 11'2 (5.13m x 3.40m)

Kitchen has linoleum flooring and a range of base Council Tax and eye level units, four ring electric hob, extractor Band B. fan, oven, sink and space for; washing machine and fridge/freezer. Reception area has a feature wood wall and laminate flooring. Access to the large loft space.