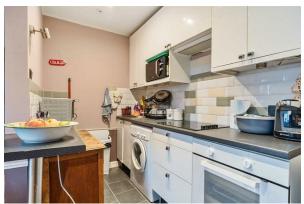

# Kitchen/Reception Room 16'10 x 11'2 (5.13m x 3.40m)

Kitchen has linoleum flooring and a range of base Council Tax and eye level units, four ring electric hob, extractor Band B. fan, oven, sink and space for; washing machine and fridge/freezer. Reception area has a feature wood wall and laminate flooring. Access to the large loft space.