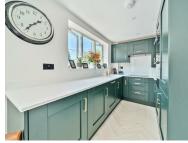

### Kitchen/Reception/Dining Room

Open plan, storage and karndean herringbone flooring. In-ceiling speakers and doors leading to the garden. Kitchen has a range of base and eye level units, quartz work surfaces, sink, induction hob, extractor fan, oven, microwave, fridge/freezer and dishwasher.