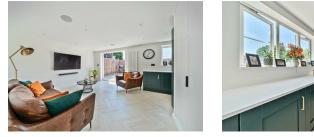

### Kitchen/Reception/Dining Room

Open plan, storage and karndean herringbone flooring. In-ceiling speakers and doors leading to the garden. Kitchen has a range of base and eye level units, quartz work surfaces, sink, induction hob, extractor fan, oven, microwave, fridge/freezer and dishwasher.