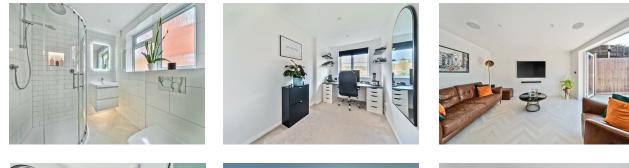

#### Shower Room

Shower cubicle with smart shower and app control, wash hand basin with storage below, low level WC, comfort lighting, tiled walls and karndean herringbone flooring.

### Entrance Hallway

Enter via door, karndean herringbone flooring and Mainly laid to Porcelain tiles, pebbles, feature large storage cupboard with space for; tumble dryer.

### Kitchen/Reception/Dining Room

Open plan, storage and karndean herringbone flooring. In-ceiling speakers and doors leading to the garden. Kitchen has a range of base and eye level units, quartz work surfaces, sink, induction hob, extractor fan, oven, microwave, fridge/freezer and dishwasher.

#### Bedroom One

Double bedroom, bespoke built-in wardrobes with feature lighting and carpet flooring.

### Bedroom Two

Double bedroom and carpet flooring.