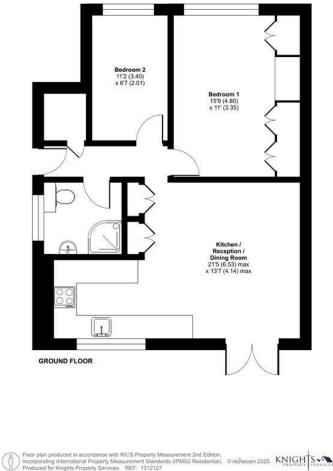

### Kitchen/Reception/Dining Room

Open plan, storage and karndean herringbone flooring. In-ceiling speakers and doors leading to the garden. Kitchen has a range of base and eye level units, quartz work surfaces, sink, induction hob, extractor fan, oven, microwave, fridge/freezer and dishwasher.

#### Bedroom One

Double bedroom, bespoke built-in wardrobes with feature lighting and carpet flooring.

### Bedroom Two

Double bedroom and carpet flooring.

## FLOORPLAN

- Garage In A Block
- Smart Heating Controls (Nest)
- Close To Local Amenities
- New Kitchen (Less Than 2 Years Ago)

Approximate Area = 592 sq ft / 54.9 sq m For identification only - Not to scale