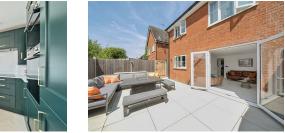

### Kitchen/Reception/Dining Room

Open plan, storage and karndean herringbone flooring. In-ceiling speakers and doors leading to the garden. Kitchen has a range of base and eye level units, quartz work surfaces, sink, induction hob, extractor fan, oven, microwave, fridge/freezer and dishwasher.

#### Garden

lighting, power and gate.

# SANDRINGHAM WAY, FRIMLEY, CAMBERLEY GU16

KNIGHTS PROPERTY SERVICES \*\* NO ONWARD CHAIN\*\* Knights are very excited to market for sale this stunning ground floor maisonette, that has been refurbished to an exceptionally high standard. The property comprising; reception/dining room leading through to the kitchen with Samsung built-in appliances, two bedrooms and modern shower room. A real standout feature for this home is the garden, which is accessed through doors from the reception/dining room. The garden is easy to maintain and is ideal for entertaining. The property, which is being sold with no onward chain, has undergone lots of improvements by the current owner such as a refitted kitchen and shower room (within the last two years), new distribution board (fuse board), partial rewiring with new LED downlights and new ceilings, to name a few. The property is close to local amenities, in addition to well regarded schools.