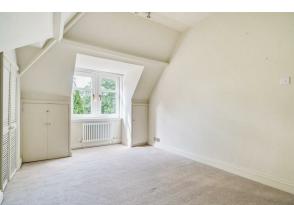

#### Bathroom

Shower cubicle, low level WC, wash hand basin with storage, bath with shower attachment, airing cupboard, partly tiled walls and tiled flooring.

Bedroom 16 x 11'6 (4.88m x 3.51m) Storage, shelving unit and carpet flooring.