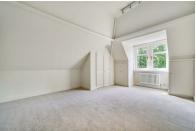

#### Bathroom

Shower cubicle, low level WC, wash hand basin with storage, bath with shower attachment, airing cupboard, partly tiled walls and tiled flooring.

Bedroom 16 x 11'6 (4.88m x 3.51m) Storage, shelving unit and carpet flooring.