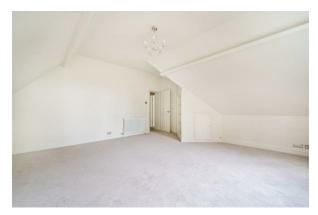

## FULL DETAILS

Entrance Hallway Enter via door and carpet flooring.

Living/Dining Room 17'5 x 16'4 (5.31m x 4.98m) Shelving unit, storage and carpet flooring.

Kitchen/Breakfast Room 16'11 x 10'3 (5.16m x 3.12m)