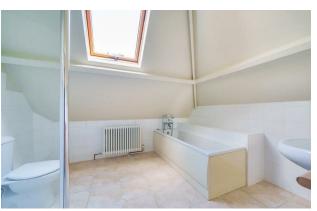

#### Bathroom

Shower cubicle, low level WC, wash hand basin with storage, bath with shower attachment, airing cupboard, partly tiled walls and tiled flooring.

Bedroom 16 x 11'6 (4.88m x 3.51m) Storage, shelving unit and carpet flooring.