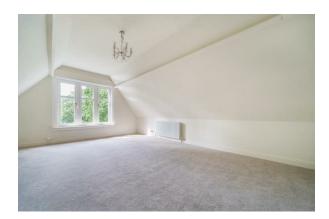

## FULL DETAILS

Entrance Hallway Enter via door and carpet flooring.

Living/Dining Room 17'5 x 16'4 (5.31m x 4.98m) Shelving unit, storage and carpet flooring.

Kitchen/Breakfast Room 16'11 x 10'3 (5.16m x 3.12m)