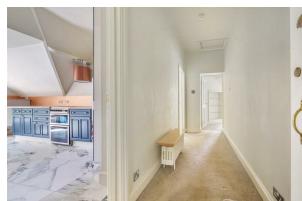

## FULL DETAILS

Entrance Hallway Enter via door and carpet flooring.

Living/Dining Room 17'5 x 16'4 (5.31m x 4.98m) Shelving unit, storage and carpet flooring.

Kitchen/Breakfast Room 16'11 x 10'3 (5.16m x 3.12m)

Range of base level units, boiler, dishwasher, fridge/freezer, four ring electric hob, oven/grill, extractor fan, sink and tiled flooring. Washing machine in utility.