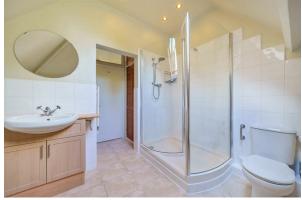

#### Bathroom

Shower cubicle, low level WC, wash hand basin with storage, bath with shower attachment, airing cupboard, partly tiled walls and tiled flooring.

Bedroom 16 x 11'6 (4.88m x 3.51m) Storage, shelving unit and carpet flooring.