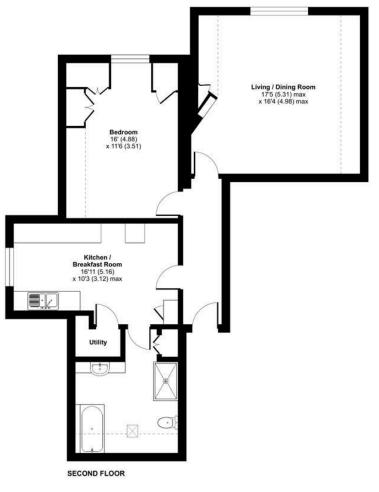

## FULL DETAILS

Entrance Hallway Enter via door and carpet flooring.

Living/Dining Room 17'5 x 16'4 (5.31m x 4.98m) Shelving unit, storage and carpet flooring.

Kitchen/Breakfast Room 16'11 x 10'3 (5.16m x 3.12m)

Range of base level units, boiler, dishwasher, fridge/freezer, four ring electric hob, oven/grill, extractor fan, sink and tiled flooring. Washing machine in utility.

#### Bathroom

Shower cubicle, low level WC, wash hand basin with storage, bath with shower attachment, airing cupboard, partly tiled walls and tiled flooring.

Bedroom 16 x 11'6 (4.88m x 3.51m) Storage, shelving unit and carpet flooring.

### FLOORPLAN

#### Church Hill, Camberley, GU15e

Approximate Area = 765 sq ft / 71 sq m Limited Use Area(s) = 98 sq ft / 9.1 sq m Total = 863 sq ft / 80.1 sq m For identification only - Not to scale

KNIGH S