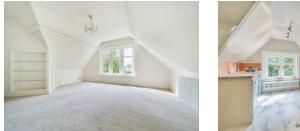

## FULL DETAILS

Entrance Hallway Enter via door and carpet flooring.

Living/Dining Room 17'5 x 16'4 (5.31m x 4.98m) Shelving unit, storage and carpet flooring.

Kitchen/Breakfast Room 16'11 x 10'3 (5.16m x 3.12m)

#### Bathroom

Shower cubicle, low level WC, wash hand basin with storage, bath with shower attachment, airing cupboard, partly tiled walls and tiled flooring.

Bedroom 16 x 11'6 (4.88m x 3.51m) Storage, shelving unit and carpet flooring.