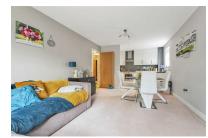

### Reception Room

Carpet flooring and leading into;

#### Kitchen

Fitted with a range of base and eye level units, sink, hob, oven, extractor fan, dishwasher, washer/dryer and fridge/freezer. Laminate flooring.