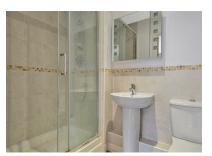

#### En Suite

Shower cubicle, low level WC, wash hand basin and partly tiled walls.