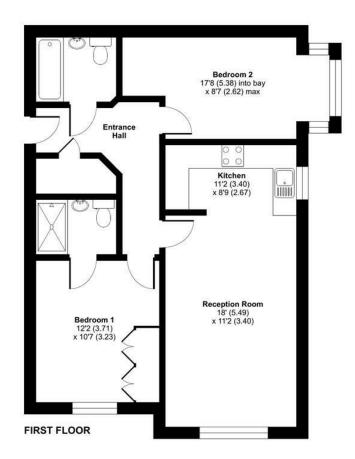

# **FLOORPLAN**

# St. Catherines Wood, Camberley, GU15

Approximate Area = 728 sq ft / 67.6 sq m
For identification only - Not to scale