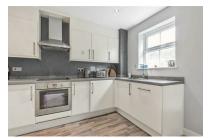

#### Kitchen

Fitted with a range of base and eye level units, sink, hob, oven, extractor fan, dishwasher, washer/dryer and fridge/freezer. Laminate flooring.