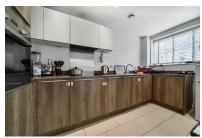

#### Kitchen

Range of base and eye level units, oven, hob, extractor fan, dishwasher, washing machine and space for; fridge/freezer. Tiled flooring.