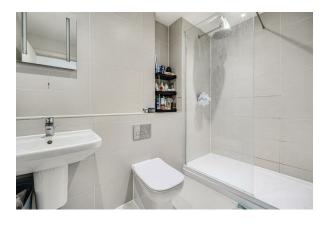

# En Suite

Shower cubicle, wash hand basin, low level WC, vanity mirror, tiled walls and tiled flooring.