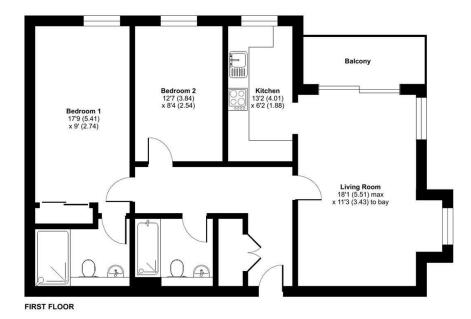

## **FLOORPLAN**

# Frimley Road, Camberley, GU15

Approximate Area = 830 sq ft / 77.1 sq m
For identification only - Not to scale