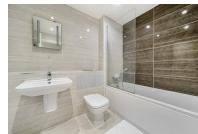

#### Bathroom

Bath with shower, wash hand basin, low level WC, vanity mirror, tiled walls and tiled flooring.