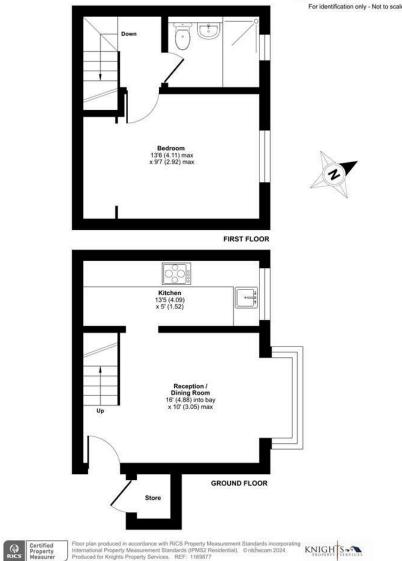

### **FLOORPLAN**

## Maguire Drive, Frimley, Camberley, GU16

Approximate Area = 434 sq ft / 40.3 sq m Store = 9 sq ft / 0.8 sq m Total = 443 sq ft / 41.1 sq m