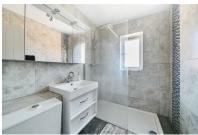

#### Shower Room

Low level WC, wash hand basin with storage below, shower, heated towel rail, tiled flooring and tiled walls.