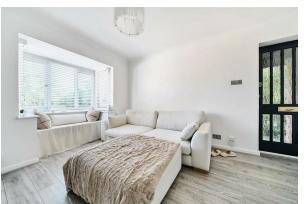

### Reception/Dining Room 16'0 x 10'0 (4.88m x 3.05m)

Enter via door, bay window, stairs leading to the first floor and laminate flooring.