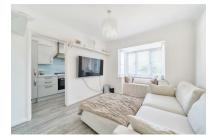

### Reception/Dining Room 16'0 x 10'0 (4.88m x 3.05m)

Enter via door, bay window, stairs leading to the first floor and laminate flooring.

### MAGUIRE DRIVE, FRIMLEY, CAMBERLEY GU16

KNIGHTS PROPERTY SERVICES \*\*AVAILABLE IMMEDIATELY & UNFURNISHED\*\* For rent is this one bedroom beautifully presented home on the ever popular Heatherside development, situated within a culde-sac of only six properties and within walking distance of woodlands and local amenities. The ground floor comprising; modern kitchen and large reception/dining room. The first floor has one double bedroom and a modern shower room. Externally there is a front garden.