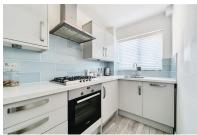

#### Kitchen

#### 13'5 x 5'0 (4.09m x 1.52m)

Fitted with a range of base and eye level units, sink, four ring gas hob, electric fan assisted oven, extractor hood and integrated appliances comprising; dishwasher, washing machine and fridge/freezer. Partly tiled walls and laminate flooring.