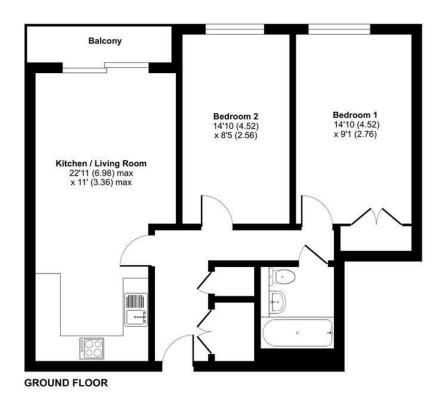

## **FLOORPLAN**

## The Courtyard, Southwell Park Road, Camberley, GU15

Approximate Area = 667 sq ft / 62.8 sq m

For identification only - Not to scale