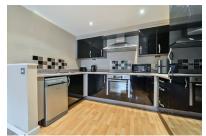

## Kitchen/Living Room

Range of base and eye level units, hob, oven, extractor fan, sink and fridge/freezer. Space for dishwasher. Laminate flooring and door leading to the balcony.