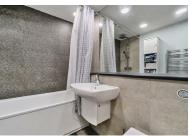

#### Bathroom

Bath with rainfall shower head and shower attachment, low level WC, wash hand basin, shaver point, vanity mirror, heated towel rail, tiled flooring and partly tiled walls.