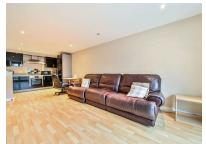

## Kitchen/Living Room

Range of base and eye level units, hob, oven, extractor fan, sink and fridge/freezer. Space for dishwasher. Laminate flooring and door leading to the balcony.