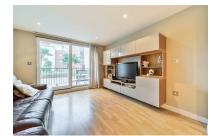

## Kitchen/Living Room

Range of base and eye level units, hob, oven, extractor fan, sink and fridge/freezer. Space for dishwasher. Laminate flooring and door leading to the balcony.