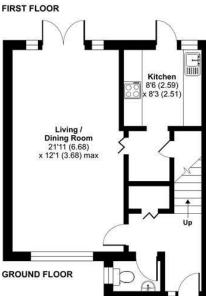

## **FLOORPLAN**

## Keswick Close, Camberley, GU15

Approximate Area = 952 sq ft / 88.4 sq m

# Living/Dining Room

Carpet flooring and doors leading to the rear garden.

#### Kitchen

Range of base and eye level units, sink, electric hob, oven, extractor fan and space for; fridge/freezer, washing machine, tumble dryer and dishwasher. Partly tiled walls and tiled flooring. Door leading to the garden.