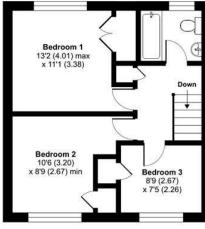

## **FLOORPLAN**

## Keswick Close, Camberley, GU15

Approximate Area = 952 sq ft / 88.4 sq m