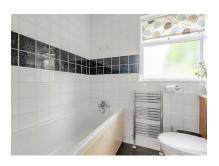

#### Bathroom

Bath with shower attachment, low level WC, wash hand basin and partly tiled walls.