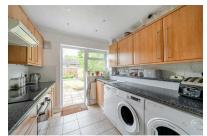

#### Kitchen

Range of base and eye level units, sink, electric hob, oven, extractor fan and space for; fridge/freezer, washing machine, tumble dryer and dishwasher. Partly tiled walls and tiled flooring. Door leading to the garden.