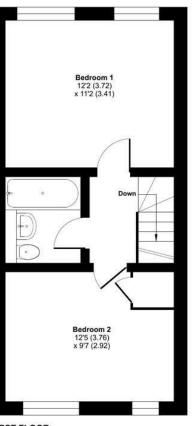

# FLOORPLAN

Floor plan produced in accordance with RICS Property Measurement Incorporating International Property Measurement Standards (IPM: Produced for Knights Property Services. REF: 1294071

Bedroom One Rear aspect and carpet flooring.

**Bedroom Two** Front aspect, storage and carpet flooring.

Bathroom Bath with shower, wash hand basin, low level WC, tiled walls and tiled flooring.

To The Rear Shed and mature planting.