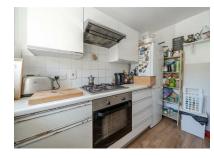

## Kitchen

Range of base and eye level units, gas hob, oven, extractor fan, partly tiled walls and space for; washing machine and fridge/freezer.

First Floor Landing Doors leading to bathroom and bedrooms.