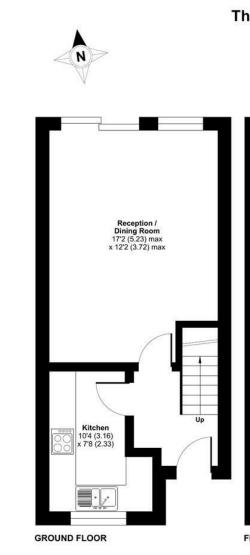

# FLOORPLAN

Floor plan produced in accordance with RICS Property Measurement Incorporating International Property Measurement Standards (IPM: Produced for Knights Property Services. REF: 1294071

#### Entrance Hallway

Laminate flooring and stairs leading to the first floor.

### Reception/Dining Room

Laminate flooring and sliding door leading to the garden.

## Kitchen

Range of base and eye level units, gas hob, oven, extractor fan, partly tiled walls and space for; washing machine and fridge/freezer.

First Floor Landing Doors leading to bathroom and bedrooms.