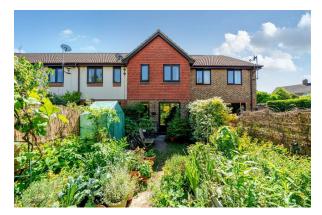

Bedroom One Rear aspect and carpet flooring.

**Bedroom Two** Front aspect, storage and carpet flooring.

Bathroom Bath with shower, wash hand basin, low level WC, tiled walls and tiled flooring.

To The Rear Shed and mature planting.

# The Wickets, Maidenhead SL6

KNIGHTS PROPERTY SERVICES \*\*NO ONWARD CHAIN\*\* For sale and located in a cul-de-sac within a popular area in Maidenhead, is this two bedroom property. The home comprising; reception/dining room, kitchen, two good-size bedrooms and a bathroom. Additional features to mention include two parking spaces and a rear garden. The home, which is being sold with no onward chain, is also ideally situated for easy access to London via the M4. Maidenhead shopping centre is within a short drive and boasts a wide variety of shops and leisure facilities as well as a cinema. Maidenhead train station is also close with direct links to London.