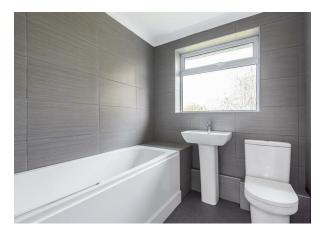

## Bathroom

Bath with shower, low level WC, wash hand basin, tiled walls and linoleum flooring.