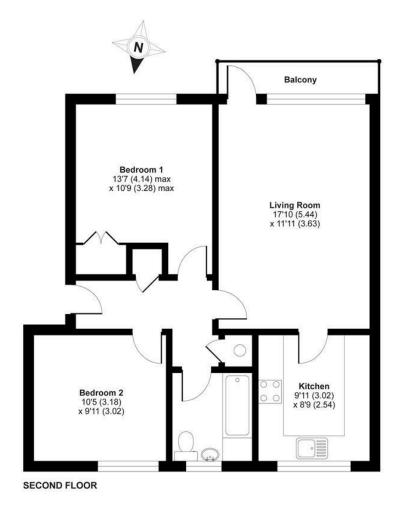

#### **FLOORPLAN**

# York Road, Camberley, GU15 APPROX. GROSS INTERNAL FLOOR AREA 694 SQ FT 64.5 SQ METRES

Whilst every attempt has been made to ensure the accuracy of the floor plan contained here, measurements of doors, windows rooms are approximate and no responsibility is taken for any error, omission or misstatement. These plans are for representable purposes only as defined by RICS Code of Measuring Practice and should be used as such by any prospective purchaser. Specifically no guarantee is given on the total square footage of the property if quoted on this plan. Any figure given is for initial to the property of the property of