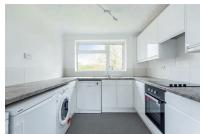

#### Kitchen

Range of base and eye level units, sink, hob, oven, extractor fan and space for; fridge, freezer, dishwasher and washing machine. Partly tiled walls.