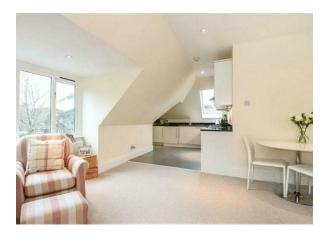

### Living Room

18'6 x 12'4 (5.64m x 3.76m)

Vaulted ceilings and carpet flooring.

# Kitchen/Breakfast Room 14'2 x 11'3 (4.32m x 3.43m)

Fitted with a range of base and eye level units, granite work surfaces, five ring gas hob, electric fan assisted oven, extractor hood, sink and integrated appliances comprising; dishwasher and fridge/freezer. Space for; washing machine. Tiled flooring.

## Bedroom

## 15'10 x 10'4 (4.83m x 3.15m)

Carpet flooring and door leading through to;

#### En Suite

Bath with shower, low level WC, wash hand basin, heated towel rail, storage in the eaves and tiled walls.

Low level WC, wash hand basin, velux skylight, partly tiled walls and tiled flooring.