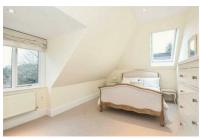

## Bedroom

## 15'10 x 10'4 (4.83m x 3.15m)

Carpet flooring and door leading through to;

#### En Suite

Bath with shower, low level WC, wash hand basin, heated towel rail, storage in the eaves and tiled walls.

Low level WC, wash hand basin, velux skylight, partly tiled walls and tiled flooring.