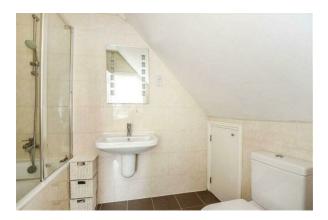

#### En Suite

Bath with shower, low level WC, wash hand basin, heated towel rail, storage in the eaves and tiled walls.

Low level WC, wash hand basin, velux skylight, partly tiled walls and tiled flooring.