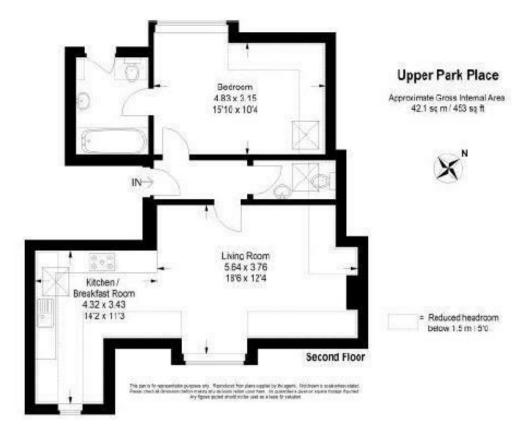

### Living Room

18'6 x 12'4 (5.64m x 3.76m)

Vaulted ceilings and carpet flooring.

# Kitchen/Breakfast Room 14'2 x 11'3 (4.32m x 3.43m)

Fitted with a range of base and eye level units, granite work surfaces, five ring gas hob, electric fan assisted oven, extractor hood, sink and integrated appliances comprising; dishwasher and fridge/freezer. Space for; washing machine. Tiled flooring.

## Bedroom

## 15'10 x 10'4 (4.83m x 3.15m)

Carpet flooring and door leading through to;

#### En Suite

Bath with shower, low level WC, wash hand basin, heated towel rail, storage in the eaves and tiled walls.

Low level WC, wash hand basin, velux skylight, partly tiled walls and tiled flooring.