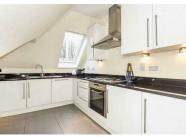

#### Kitchen/Breakfast Room 14'2 x 11'3 (4.32m x 3.43m)

Fitted with a range of base and eye level units, granite work surfaces, five ring gas hob, electric fan assisted oven, extractor hood, sink and integrated appliances comprising; dishwasher and fridge/freezer. Space for; washing machine. Tiled flooring.