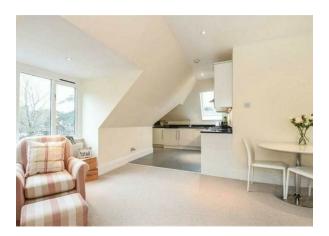

# FULL DETAILS

Entrance Hallway Enter via door and carpet flooring.

Living Room 18'6 x 12'4 (5.64m x 3.76m) Vaulted ceilings and carpet flooring.

#### Kitchen/Breakfast Room 14'2 x 11'3 (4.32m x 3.43m)

Fitted with a range of base and eye level units, granite work surfaces, five ring gas hob, electric fan assisted oven, extractor hood, sink and integrated appliances comprising; dishwasher and fridge/freezer. Space for; washing machine. Tiled flooring.

#### Bedroom

15'10 x 10'4 (4.83m x 3.15m) Carpet flooring and door leading through to;