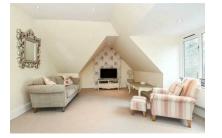

# FULL DETAILS

Entrance Hallway Enter via door and carpet flooring.

Living Room 18'6 x 12'4 (5.64m x 3.76m) Vaulted ceilings and carpet flooring.