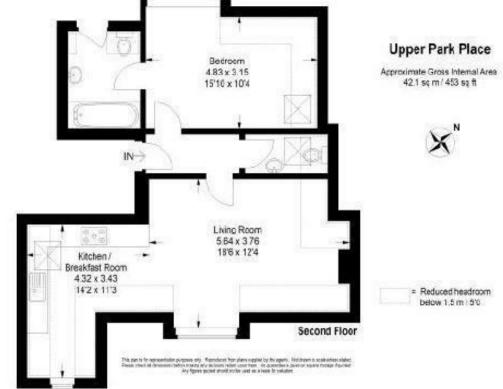

# FULL DETAILS

Entrance Hallway Enter via door and carpet flooring.

Living Room 18'6 x 12'4 (5.64m x 3.76m) Vaulted ceilings and carpet flooring.

#### Kitchen/Breakfast Room 14'2 x 11'3 (4.32m x 3.43m)

Fitted with a range of base and eye level units, granite work surfaces, five ring gas hob, electric fan assisted oven, extractor hood, sink and integrated appliances comprising; dishwasher and fridge/freezer. Space for; washing machine. Tiled flooring.

#### Bedroom

15'10 x 10'4 (4.83m x 3.15m) Carpet flooring and door leading through to;

#### En Suite

Bath with shower, low level WC, wash hand basin, heated towel rail, storage in the eaves and tiled walls.

### WC

Low level WC, wash hand basin, velux skylight, partly tiled walls and tiled flooring.

Well Maintained Communal Gardens

Walking Distance Of Camberley Town

Double Bedroom With En Suite

Council Tax Band C.