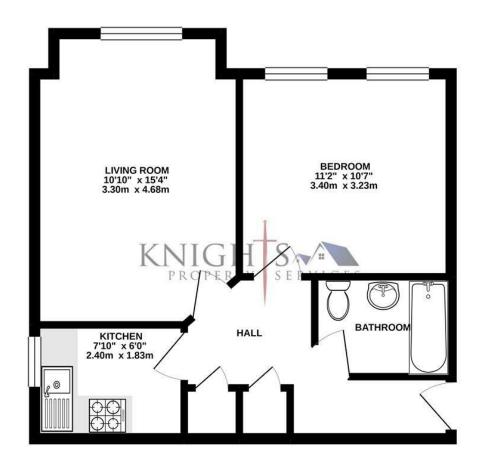

## FULL DETAILS

Living Room 10'10 x 15'4 (3.30m x 4.67m)

Kitchen 7'10 x 6'0 (2.39m x 1.83m)

Bedroom 11'2 x 10'7 (3.40m x 3.23m)

#### Bathroom

Council Tax Band B.

### Floorplan

**FIRST FLOOR** 441 sq.ft. (41.0 sq.m.) approx.

# PEAR TREE COURT, CAMBERLEY GU15

KNIGHTS PROPERTY SERVICES \*\* NO ONWARD CHAIN\*\* For sale is this very well presented first floor apartment. It is conveniently located for access to both Camberley town centre and Bagshot village. The apartment comprising; living room, separate kitchen, double bedroom and bathroom. Further benefits include allocated parking. The apartment is also in close proximity to local woodlands.