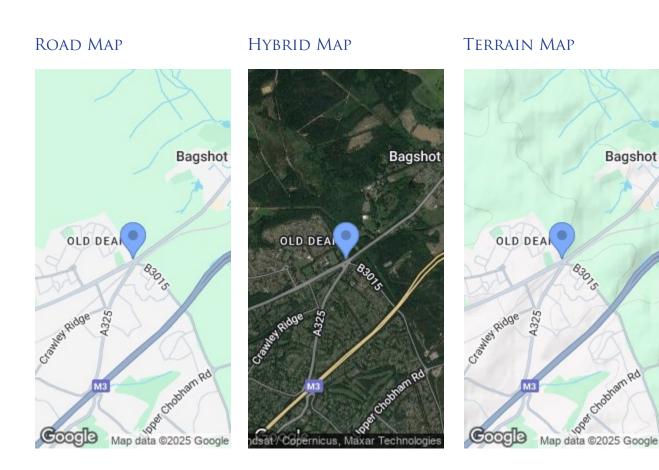

# PEAR TREE COURT, CAMBERLEY GU15

KNIGHTS PROPERTY SERVICES \*\* NO ONWARD CHAIN\*\* For sale is this very well presented first floor apartment. It is conveniently located for access to both Camberley town centre and Bagshot village. The apartment comprising; living room, separate kitchen, double bedroom and bathroom. Further benefits include allocated parking. The apartment is also in close proximity to local woodlands.