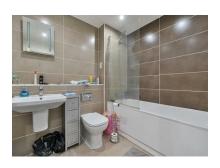

#### En Suite

Shower cubicle, low level WC, wash hand basin, partly tiled walls and tiled flooring.