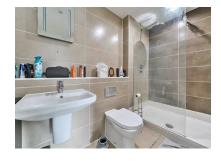

#### Bathroom

Bath with shower attachment, low level WC, wash hand basin, partly tiled walls and tiled flooring.