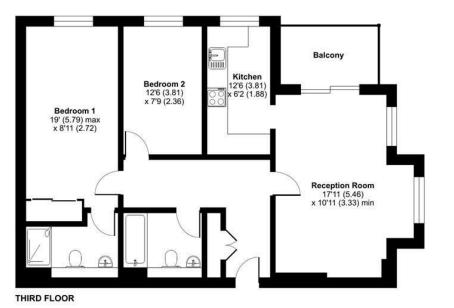

## FLOORPLAN

# Belgravia Mansions, Frimley Road, Camberley, GU15

Approximate Area = 802 sq ft / 74.5 sq m