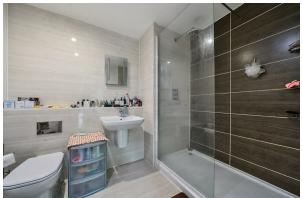

#### Bathroom

Bath with shower attachment, low level WC, wash hand basin, partly tiled walls and tiled flooring.