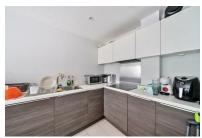

## Kitchen/Lounge

Kitchen is fitted with a range of base and eye level units, four ring hob, oven, dishwasher, fridge/freezer, washing machine, sink and tiled flooring. Lounge has carpet flooring.