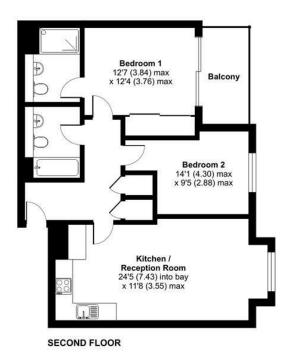

## **FLOORPLAN**

# Belgravia Mansions, Frimley Road, Camberley, GU15

Approximate Area = 760 sq ft / 79.9 sq m
For identification only - Not to scale