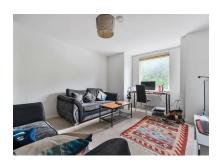

## Kitchen/Lounge

Kitchen is fitted with a range of base and eye level units, four ring hob, oven, dishwasher, fridge/freezer, washing machine, sink and tiled flooring. Lounge has carpet flooring.