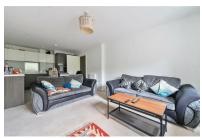

## Kitchen/Lounge

Kitchen is fitted with a range of base and eye level units, four ring hob, oven, dishwasher, fridge/freezer, washing machine, sink and tiled flooring. Lounge has carpet flooring.