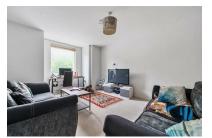

## Kitchen/Lounge

Kitchen is fitted with a range of base and eye level units, four ring hob, oven, dishwasher, fridge/freezer, washing machine, sink and tiled flooring. Lounge has carpet flooring.