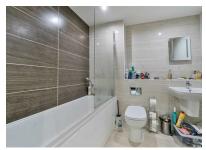

#### Bathroom

Bath with shower attachment, low level WC, wash hand basin, partly tiled walls and tiled flooring.