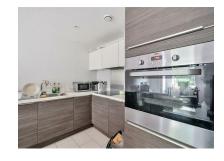

## Kitchen/Lounge

Kitchen is fitted with a range of base and eye level units, four ring hob, oven, dishwasher, fridge/freezer, washing machine, sink and tiled flooring. Lounge has carpet flooring.