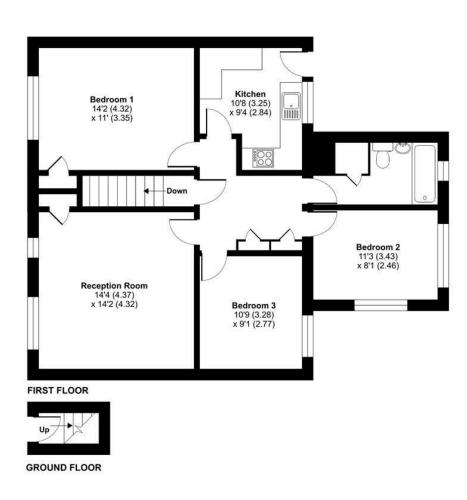

# FLOORPLAN

# Abbey Court, Camberley, GU15

Approximate Area = 895 sq ft / 83.1 sq m
For identification only - Not to scale