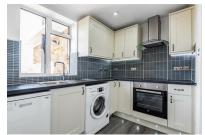

### Kitchen

Range of base and eye level units, four ring induction hob, electric fan assisted oven, extractor hood, dishwasher, fridge/freezer, washing machine, water softener and sink. Partly tiled walls and laminate flooring. Door leading to the outside of the property.