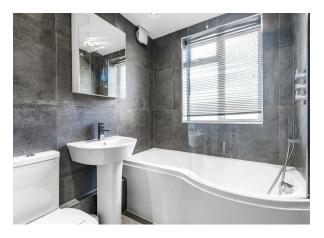

### Bathroom

'P' shaped bath with shower attachment, low level WC, wash hand basin, vanity mirror, heated towel rail, tiled walls and tiled flooring.