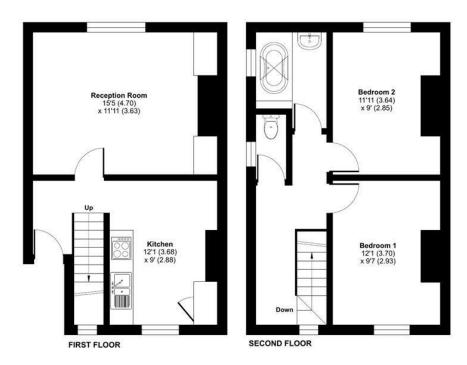

# **FLOORPLAN**

# Woodlands Road, Camberley, GU15

Approximate Area = 734 sq ft / 68.1 sq m
For identification only - Not to scale