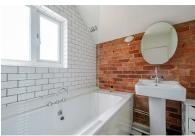

#### Bathroom

Bath with shower, wash hand basin, exposed wall, tiled flooring and partly tiled walls.

#### WC

Low level WC.