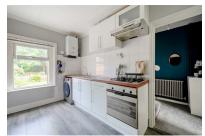

### Kitchen

Range of base and eye level units, sink, four ring hob, extractor fan, oven, fridge/freezer and space for; washing machine. Partly tiled walls and laminate flooring.