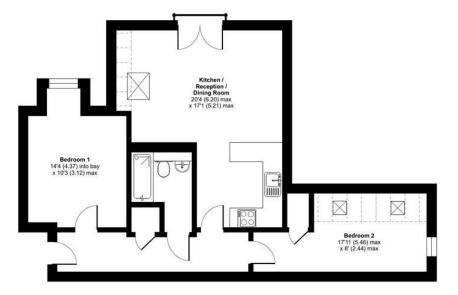

# FLOORPLAN

## London Road, Camberley, GU15

Approximate Area = 640 sq ft / 59.5 sq m Limited Use Area(s) = 47 sq ft / 4.3 sq m

Total = 687 sq ft / 63.8 sq m