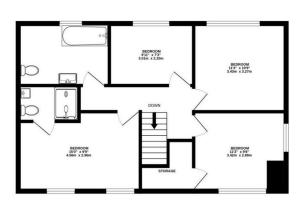

#### FLOORPLAN

# 1ST FLOOR 610 sq.ft. (56.7 sq.m.) approx.

TOTAL FLOOR AREA: 1227 sq.ft. (114.0 sq.m.) approx