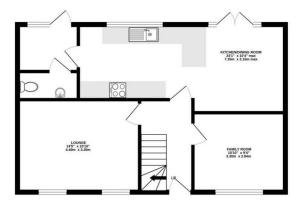

#### FLOORPLAN

# 1ST FLOOR 610 sq.ft. (56.7 sq.m.) approx.

TOTAL FLOOR AREA: 1227 sq.ft. (114.0 sq.m.) approx