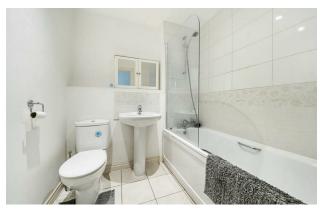

## Bathroom

Bath with shower, low level WC, wash hand basin, partly tiled walls and tiled flooring.