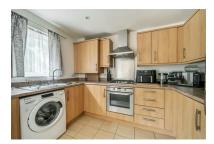

#### Kitchen

Range of base and eye level units, sink, four ring gas hob, extractor fan, oven, fridge/freezer and space for; washing machine. Tiled flooring.