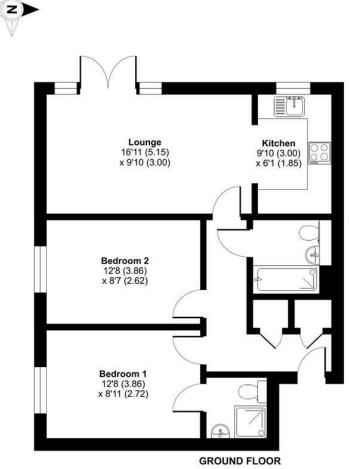

# FLOORPLAN

## Tenzing Gardens, Basingstoke, RG24

Approximate Area = 635 sq ft / 59 sq m
For identification only - Not to scale

## **Entrance Hallway**

Enter via door, storage cupboards and carpet flooring.

#### Kitchen

Range of base and eye level units, sink, four ring gas hob, extractor fan, oven, fridge/freezer and space for; washing machine. Tiled flooring.

# Lounge

Carpet flooring and doors leading to patio area.

### Bedroom One

Double bedroom, carpet flooring and door leading through to;

## En Suite

Wash hand basin, low level WC, shower cubicle and tiled flooring.

#### Bedroom Two

Double bedroom and carpet flooring.

## Bathroom

Bath with shower, low level WC, wash hand basin, partly tiled walls and tiled flooring.