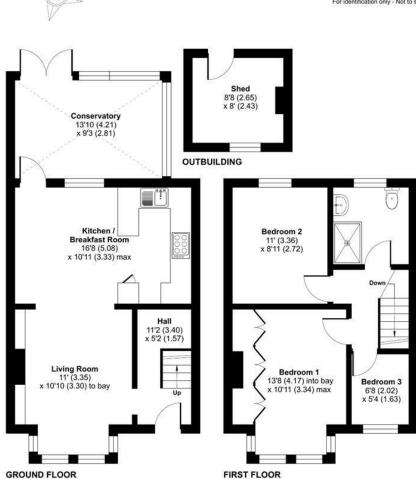

## FLOORPLAN

# Cromwell Road, Camberley, GU15

Approximate Area = 912 sq ft / 84.7 sq m
Outbuilding = 68 sq ft / 6.3 sq m
Total = 980 sq ft / 91 sq m