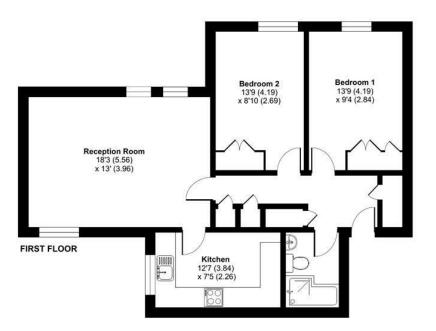

#### FLOORPLAN

## Dawsmere Close, Camberley, GU15

Approximate Area = 753 sq ft / 70 sq m
For identification only - Not to scale