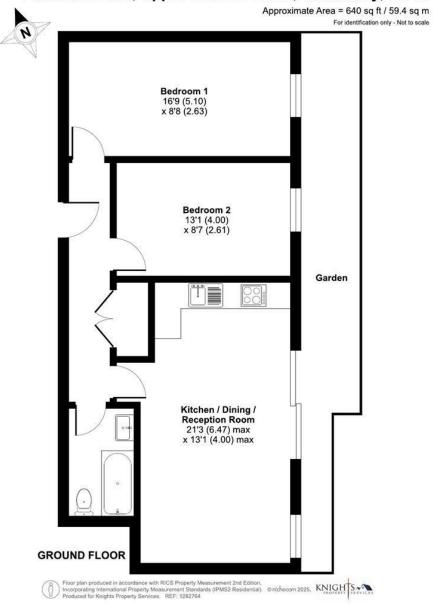

d space for; fridge/freezer.

#### Bedroom One

Double bedroom and carpet flooring.

# Bedroom Two

Double bedroom and carpet flooring.

## Bathroom

Bath with shower, wash hand basin with storage below, low level WC, heated towel rail, partly tiled walls and tiled flooring.

#### Lease Information

We have been advised by the current owner that there is approximately 115 years remaining on the lease. The current ground rent is approximately £250 per year (paid on a half yearly basis). The current service charge is approximately £1830.66 per year (paid on a half yearly basis). Knights Property Services can not be held liable for any inaccuracy as we are relying on third party information.

#### Council Tax

Band C.

## **FLOORPLAN**

# Admiral House, Upper Charles Street, Camberley, GU15



# UPPER CHARLES STREET, CAMBERLEY GU15

KNIGHTS PROPERTY SERVICES - For sale and occupying a prime position for all that Camberley has to offer such as The Square shopping centre, Places Leisure and The Atrium complex, is this very well presented ground floor apartment. The property comprising; open plan kitchen/dining/reception room, two double bedrooms and a modern bathroom. A standout feature for this apartment is the well maintained garden that is accessed from the kitchen/dining/reception room. There are also two allocated parking spaces. The Meadows shopping centre is nearby as well as the property being ideally situated for great transport links.