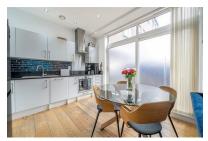

# Kitchen/Dining/Reception Room

Open plan and wood flooring. Sliding door leading to the garden. Kitchen is fitted with a range of base and eye level units, dishwasher, four ring electric hob, oven, extractor fan, sink and space for; fridge/freezer.