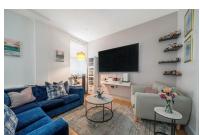

# Kitchen/Dining/Reception Room

Open plan and wood flooring. Sliding door leading to the garden. Kitchen is fitted with a range of base and eye level units, dishwasher, four ring electric hob, oven, extractor fan, sink and space for; fridge/freezer.

# UPPER CHARLES STREET, CAMBERLEY GU15

KNIGHTS PROPERTY SERVICES - For sale and occupying a prime position for all that Camberley has to offer such as The Square shopping centre, Places Leisure and The Atrium complex, is this very well presented ground floor apartment. The property comprising; open plan kitchen/dining/reception room, two double bedrooms and a modern bathroom. A standout feature for this apartment is the well maintained garden that is accessed from the kitchen/dining/reception room. There are also two allocated parking spaces. The Meadows shopping centre is nearby as well as the property being ideally situated for great transport links.