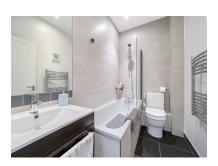

## Bathroom

Bath with shower, wash hand basin with storage below, low level WC, heated towel rail, partly tiled walls and tiled flooring.