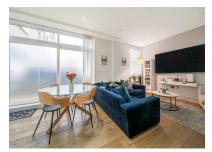

# Kitchen/Dining/Reception Room

Open plan and wood flooring. Sliding door leading to the garden. Kitchen is fitted with a range of base and eye level units, dishwasher, four ring electric hob, oven, extractor fan, sink and space for; fridge/freezer.

# UPPER CHARLES STREET, CAMBERLEY GU15

KNIGHTS PROPERTY SERVICES - For sale and occupying a prime position for all that Camberley has to offer such as The Square shopping centre, Places Leisure and The Atrium complex, is this very well presented ground floor apartment. The property comprising; open plan kitchen/dining/reception room, two double bedrooms and a modern bathroom. A standout feature for this apartment is the well maintained garden that is accessed from the kitchen/dining/reception room. There are also two allocated parking spaces. The Meadows shopping centre is nearby as well as the property being ideally situated for great transport links.