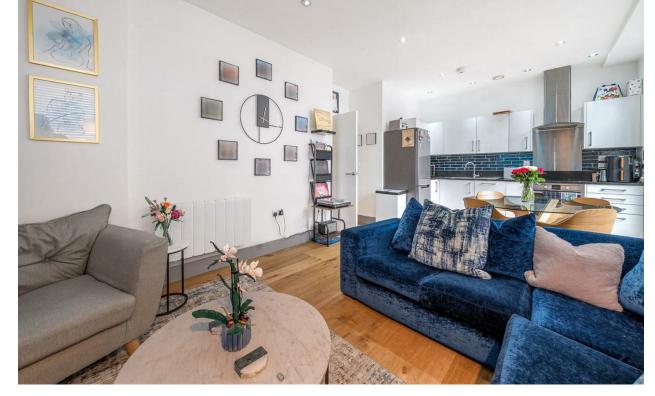

# Kitchen/Dining/Reception Room

Open plan and wood flooring. Sliding door leading to the garden. Kitchen is fitted with a range of base and eye level units, dishwasher, four ring electric hob, oven, extractor fan, sink and space for; fridge/freezer.

# UPPER CHARLES STREET, CAMBERLEY GU15

KNIGHTS PROPERTY SERVICES - For sale and occupying a prime position for all that Camberley has to offer such as The Square shopping centre, Places Leisure and The Atrium complex, is this very well presented ground floor apartment. The property comprising; open plan kitchen/dining/reception room, two double bedrooms and a modern bathroom. A standout feature for this apartment is the well maintained garden that is accessed from the kitchen/dining/reception room. There are also two allocated parking spaces. The Meadows shopping centre is nearby as well as the property being ideally situated for great transport links.