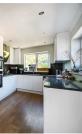

#### Kitchen

Range of base and eye level units, hob, extractor fan, oven/grill, sink, wine cooler and space for; fridge/freezer and washing machine.

Shower Room Shower cubicle, wash hand basin with storage below and low level WC.