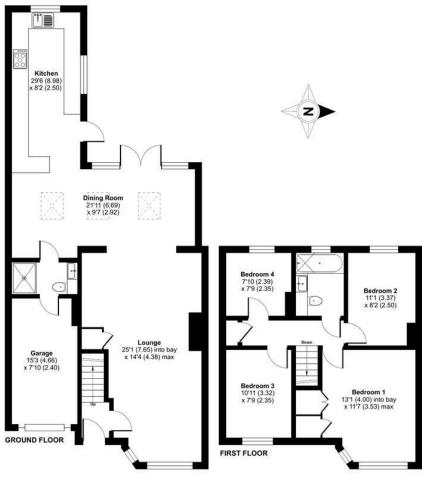

# To The Front

Driveway parking

To The Rear Areas laid to lawn and patio.

Council Tax Band C.

Floor plan produced in accordance with RICS Property Measurement 2nd Edition. Incorporating International Property Measurement Standards (IPMS2 Residential). © ntchecom 2025. KNIGHT Statuters Produced for Knights Property Services. REF: 1278120

#### Sinhurst Road, Camberley, GU15

Approximate Area = 1287 sq ft / 119.5 sq m Garage = 119 sq ft / 11 sq m Total = 1406 sq ft / 130.5 sq m For identification only - Not to scal