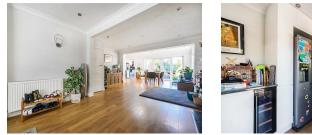

## Lounge

Feature fireplace, understairs storage, laminate flooring and leading into;

## **Dining Room**

Laminate flooring, sky lights and doors leading to the rear garden.

#### Kitchen

Range of base and eye level units, hob, extractor fan, oven/grill, sink, wine cooler and space for; fridge/freezer and washing machine.

Shower Room Shower cubicle, wash hand basin with storage below and low level WC.