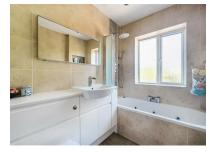

## Bathroom

Bath with rainfall shower head and additional shower attachment, wash hand basin, low level WC, storage and tiled walls.