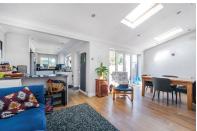

## Lounge

Feature fireplace, understairs storage, laminate flooring and leading into;

## **Dining Room**

Laminate flooring, sky lights and doors leading to the rear garden.

#### Kitchen

Range of base and eye level units, hob, extractor fan, oven/grill, sink, wine cooler and space for; fridge/freezer and washing machine.

Shower Room Shower cubicle, wash hand basin with storage below and low level WC.