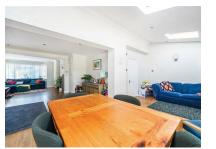

## Lounge

Feature fireplace, understairs storage, laminate flooring and leading into;

## **Dining Room**

Laminate flooring, sky lights and doors leading to the rear garden.