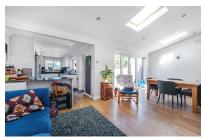

## Lounge

Feature fireplace, understairs storage, laminate flooring and leading into;

## **Dining Room**

Laminate flooring, sky lights and doors leading to the rear garden.