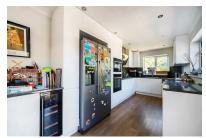

#### Kitchen

Range of base and eye level units, hob, extractor fan, oven/grill, sink, wine cooler and space for; fridge/freezer and washing machine.