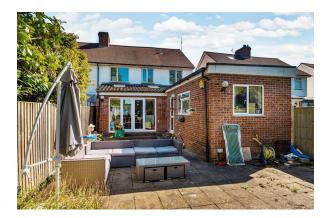

ROAD MAP



HYBRID MAP





Camberley 01276 539111 Email: enquiries@knightspropertyservices.com 54 Obelisk Way, Camberley, Surrey GU15 3SG www.knightspropertyservices.com





















SINHURST ROAD, CAMBERLEY GU15 OFFERS IN EXCESS OF £500.000

















## MAIN FEATURES

- No Onward Chain
- Four Bedrooms
- Open Plan Ground Floor
- Close To Local Amenities

- Garage & Driveway Parking
- Ground Floor Shower Room
- Modern Kitchen
- Modern Bathroom

## **FULL DETAILS**

### **Entrance Hallway**

Enter via front door with stairs leading to the first floor.

## Lounge

Feature fireplace, understairs storage, laminate flooring and leading into;

## **Dining Room**

Laminate flooring, sky lights and doors leading to the rear garden.

#### Kitchen

Range of base and eye level units, hob, extractor fan, oven/grill, sink, wine cooler and space for; fridge/freezer and washing machine.

### Shower Room

Shower cubicle, wash hand basin with storage below and low level WC.

#### Garage

Up and over door.

### First Floor Landing

Carpet flooring and