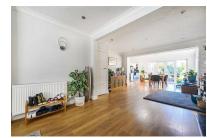

## Lounge

Feature fireplace, understairs storage, laminate flooring and leading into;

## **Dining Room**

Laminate flooring, sky lights and doors leading to the rear garden.