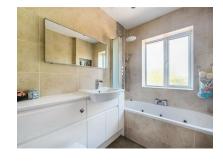

### Bathroom

Bath with rainfall shower head and additional shower attachment, wash hand basin, low level WC, storage and tiled walls.