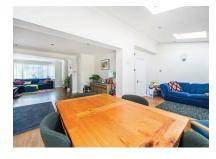

## Lounge

Feature fireplace, understairs storage, laminate flooring and leading into;

## **Dining Room**

Laminate flooring, sky lights and doors leading to the rear garden.