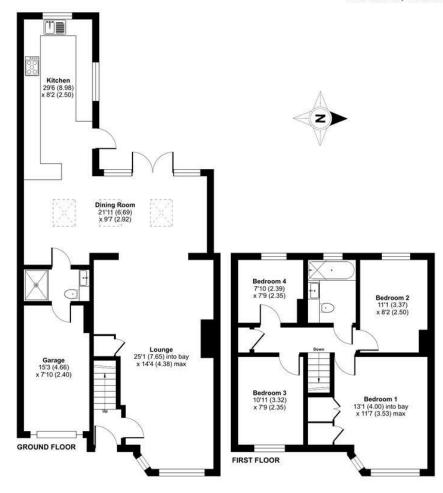

units, hob, extractor fan, oven/grill, sink, wine cooler and space for; fridge/freezer and washing machine.

### Shower Room

Shower cubicle, wash hand basin with storage below and low level WC.

#### Garage

Up and over door.

### First Floor Landing

Carpet flooring and cupboard.

### Bedroom One

Front aspect, storage and carpet flooring.

#### Bedroom Two

Rear aspect and carpet flooring.

#### Bedroom Three

Front aspect and carpet flooring.

## Bedroom Four

Rear aspect and carpet flooring.

### Bathroom

Bath with rainfall shower head and additional shower attachment, wash hand basin, low level WC, storage and tiled walls.

## To The Front

Driveway parking

## To The Rear

Areas laid to lawn and patio.

#### Council Tax

Band C.

## **FLOORPLAN**

# Sinhurst Road, Camberley, GU15





# SINHURST ROAD, CAMBERLEY GU15

KNIGHTS PROPERTY SERVICES \*\*NO ONWARD CHAIN\*\* For sale is this well presented home, located within close proximity of Camberley town centre. The spacious ground floor boasts a shower room, lounge, dining room, refitted kitchen and integral garage. To the first floor there are four bedrooms and a modern bathroom. Externally there is a well maintained rear garden and driveway parking. The home, which has undergone improvements by the current owner, is being sold with no onward chain. Frimley Road shops are within walking distance and boast a good variety of local amenities. The property is also close to local schooling and good transport links.