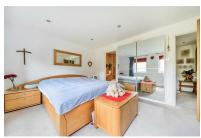

### Bedroom One

Double bedroom, carpet flooring, mirrored wardrobe and door leading through to;

# En Suite

Shower cubicle, low level WC, wash hand basin with storage, heated towel rail, tiled walls and tiled flooring.