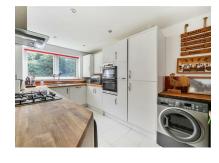

### Kitchen

Range of base and eye level units, gas hob, extractor fan, oven/grill, sink, boiler, dishwasher, fridge/freezer and space for; washer/dryers. Tiled flooring.