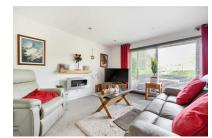

### Living/Dining Room

Carpet flooring and sliding door leading to the terrace.