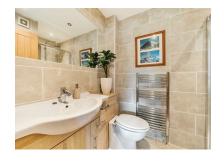

# En Suite

Shower cubicle, low level WC, wash hand basin with storage, heated towel rail, tiled walls and tiled flooring.