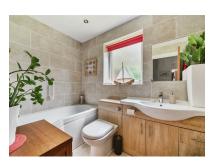

#### Bathroom

Bath with shower attachment, low level WC, wash hand basin with storage, heated towel rail, tiled walls and tiled flooring.