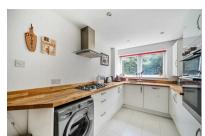

### Kitchen

Range of base and eye level units, gas hob, extractor fan, oven/grill, sink, boiler, dishwasher, fridge/freezer and space for; washer/dryers. Tiled flooring.