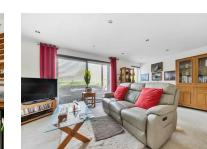

### Living/Dining Room

Carpet flooring and sliding door leading to the terrace.

### Kitchen

Range of base and eye level units, gas hob, extractor fan, oven/grill, sink, boiler, dishwasher, fridge/freezer and space for; washer/dryers. Tiled flooring.

### Bedroom Two

Double bedroom, wardrobe and carpet flooring.

- Refitted En Suite & Bathroom
- Refitted Kitchen
- Terrace
- Communal Parking

### Bathroom

Bath with shower attachment, low level WC, wash hand basin with storage, heated towel rail, tiled walls and tiled flooring.