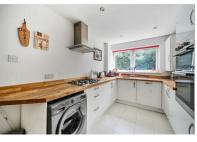

### Kitchen

Range of base and eye level units, gas hob, extractor fan, oven/grill, sink, boiler, dishwasher, fridge/freezer and space for; washer/dryers. Tiled flooring.