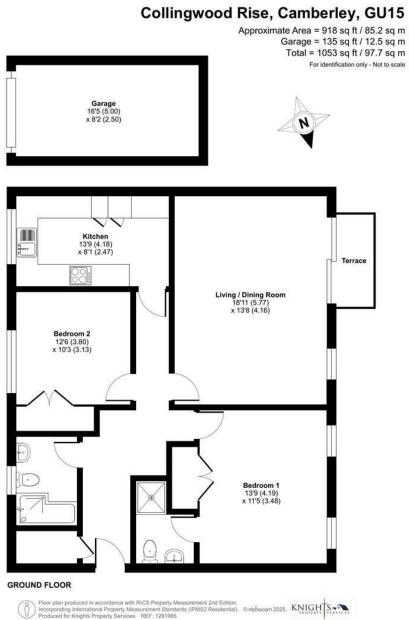

vel WC, wash hand basin with storage, heated towel rail, tiled walls and tiled flooring.

### Bedroom Two

Double bedroom, wardrobe and carpet flooring.



- Refitted En Suite & Bathroom
- Refitted Kitchen
- Terrace
- Communal Parking

### Bathroom

Bath with shower attachment, low level WC, wash hand basin with storage, heated towel rail, tiled walls and tiled flooring.

### Leasehold Information

We have been advised by the current owner that the property is share of freehold and there is approximately 900 years left on the lease. The current service charge is approximately £200 per month, which includes building insurance and water rates. Knights Property Services can not be held liable for any inaccuracy as we are relying on third party information.

Council Tax Band D.

## FLOORPLAN





# 4 COLLINGWOOD RISE, CAMBERLEY GU15

KNIGHTS PROPERTY SERVICES \*\*SHARE OF FREEHOLD\*\* Knights are excited to market for sale this very well presented ground floor apartment. The share of freehold property comprising; living/dining room with access onto the terrace, good-size kitchen, bathroom and two double bedrooms with an en suite to bedroom one. The development has extensive and extremely well maintained communal gardens measuring approximately 1.14 acre. Further benefits include a garage and communal parking. The property is within close proximity of Camberley town centre and good commuter links.