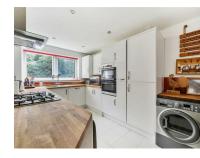

### Kitchen

Range of base and eye level units, gas hob, extractor fan, oven/grill, sink, boiler, dishwasher, fridge/freezer and space for; washer/dryers. Tiled flooring.