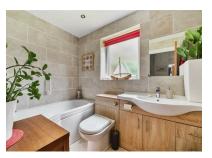

### En Suite

Shower cubicle, low level WC, wash hand basin with storage, heated towel rail, tiled walls and tiled flooring.

### Bathroom

Bath with shower attachment, low level WC, wash hand basin with storage, heated towel rail, tiled walls and tiled flooring.