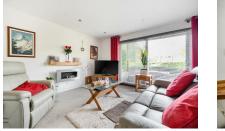

### Living/Dining Room

Carpet flooring and sliding door leading to the terrace.