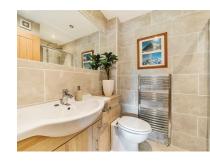

### En Suite

Shower cubicle, low level WC, wash hand basin with storage, heated towel rail, tiled walls and tiled flooring.

### Bathroom

Bath with shower attachment, low level WC, wash hand basin with storage, heated towel rail, tiled walls and tiled flooring.