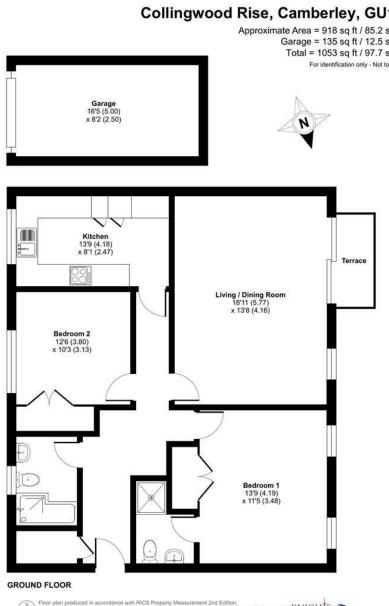

## FLOORPLAN

#### Entrance Hallway

Enter via door, storage cupboard and carpet flooring.

### Living/Dining Room

Carpet flooring and sliding door leading to the terrace.

### Kitchen

Range of base and eye level units, gas hob, extractor fan, oven/grill, sink, boiler, dishwasher, fridge/freezer and space for; washer/dryers. Tiled flooring.

### Bedroom One

Double bedroom, carpet flooring, mirrored wardrobe and door leading through to;

### En Suite

Shower cubicle, low level WC, wash hand basin with storage, heated towel rail, tiled walls and tiled flooring.

### Bedroom Two

Double bedroom, wardrobe and carpet flooring.

- Refitted En Suite & Bathroom
- Refitted Kitchen
- Terrace
- Communal Parking

### Bathroom

Bath with shower attachment, low level WC, wash hand basin with storage, heated towel rail, tiled walls and tiled flooring.