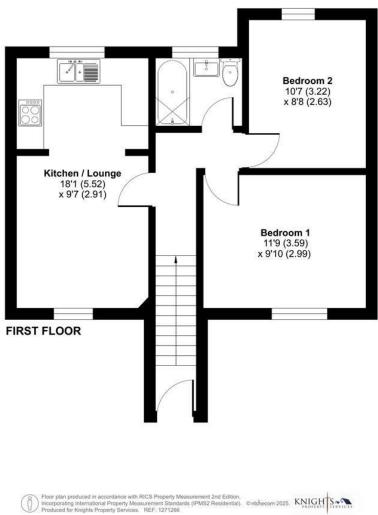

### Floorplan

#### Hall Close, Camberley, GU15

Approximate Area = 503 sq ft / 46.7 sq m For identification only - Not to scale