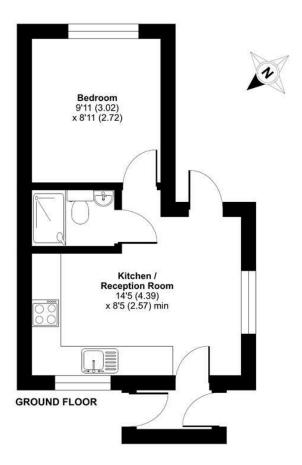

### FLOORPLAN

# Farm Road, Frimley, Camberley, GU16

Approximate Area = 281 sq ft / 26.1 sq m

# Kitchen/Reception Room 14'5 x 8'5 (4.39m x 2.57m)

Range of base and eye level units, four ring gas hob, extractor hood, oven, sink, washing machine and fridge/freezer. Laminate flooring.

# 9'11 x 8'11 (3.02m x 2.72m)

Double bedroom and laminate flooring.