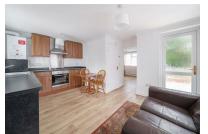

# Kitchen/Reception Room 14'5 x 8'5 (4.39m x 2.57m)

Range of base and eye level units, four ring gas hob, extractor hood, oven, sink, washing machine and fridge/freezer. Laminate flooring.