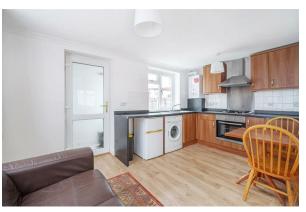

# Kitchen/Reception Room 14'5 x 8'5 (4.39m x 2.57m)

Range of base and eye level units, four ring gas hob, extractor hood, oven, sink, washing machine and fridge/freezer. Laminate flooring.