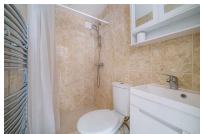

### Shower Room

Shower, wash hand basin with storage below, low level WC and heated towel rail.