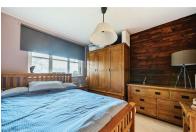

#### Bedroom

## 10'9 x 9'4 (3.28m x 2.84m)

Double bedroom, feature wood wall and laminate flooring. Door leading through to;