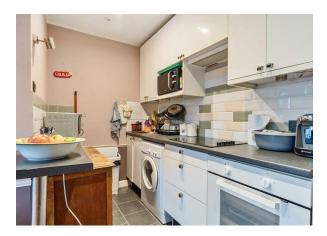

# Kitchen/Reception Room 16'10 x 11'2 (5.13m x 3.40m)

Kitchen has linoleum flooring and a range of base and eye level units, four ring electric hob, extractor fan, oven, sink, washing machine and fridge/freezer. Reception area has a feature wood wall and laminate flooring. Access to the large loft space.