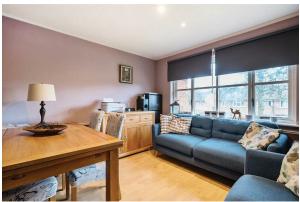

# Kitchen/Reception Room 16'10 x 11'2 (5.13m x 3.40m)

Kitchen has linoleum flooring and a range of base and eye level units, four ring electric hob, extractor fan, oven, sink, washing machine and fridge/freezer. Reception area has a feature wood wall and laminate flooring. Access to the large loft space.