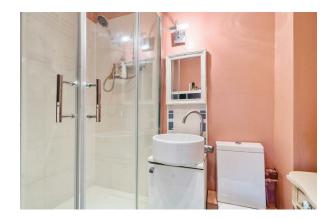

#### Shower Room

Shower cubicle, low level WC, wash hand basin with storage below, heated towel rail and new linoleum flooring.