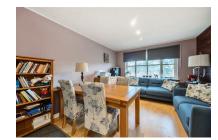

# Kitchen/Reception Room 16'10 x 11'2 (5.13m x 3.40m)

Kitchen has linoleum flooring and a range of base and eye level units, four ring electric hob, extractor fan, oven, sink, washing machine and fridge/freezer. Reception area has a feature wood wall and laminate flooring. Access to the large loft space.