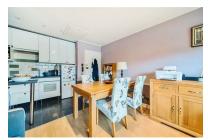

# Kitchen/Reception Room 16'10 x 11'2 (5.13m x 3.40m)

Kitchen has linoleum flooring and a range of base and eye level units, four ring electric hob, extractor fan, oven, sink, washing machine and fridge/freezer. Reception area has a feature wood wall and laminate flooring. Access to the large loft space.