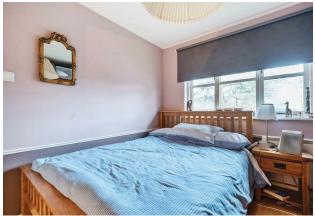

#### Bedroom

## 10'9 x 9'4 (3.28m x 2.84m)

Double bedroom, feature wood wall and laminate flooring. Door leading through to;