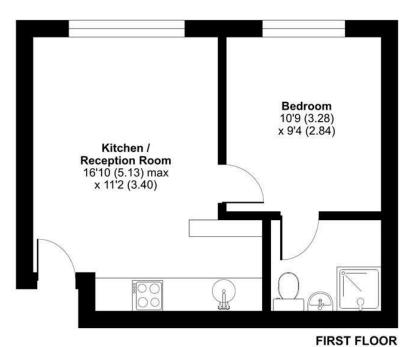

#### FLOORPLAN

## Berkshire Road, Camberley, GU15

Approximate Area = 337 sq ft / 31.3 sq m
For identification only - Not to scale