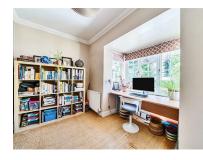

#### Entrance Hallway

first floor.

Living Room Feature log burner and carpet flooring.

Family Room Carpet flooring and brick-built fireplace with electric fire.

Study

Bay window and carpet flooring.