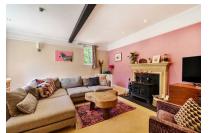

#### Entrance Hallway

first floor.

Living Room Feature log burner and carpet flooring.

Family Room Carpet flooring and brick-built fireplace with electric fire.

Study

Bay window and carpet flooring.