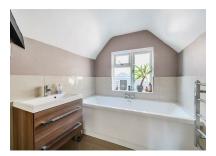

### Bathroom

Wash hand basin with storage below, low level WC, bath, heated towel rail, partly tiled walls and tiled flooring.