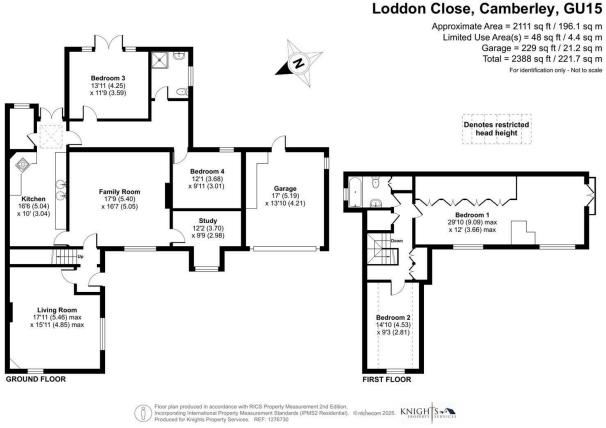

Sizeable Bedroom One
- Shower Room & Bathroom (One On Each Floor)

### Shower Room

Enter via door and carpet flooring. Stairs leading to the Wash hand basin, low level WC, shower cubicle, partly tiled walls and tiled flooring.

> First Floor Landing Carpet flooring.

## Bedroom One

Dual aspect, multiple wardrobes, juliet balcony and carpet flooring.

Bedroom Two Carpet flooring.

### Bathroom

Wash hand basin with storage below, low level WC, bath, heated towel rail, partly tiled walls and tiled flooring.

## To The Front

Driveway parking for multiple cars. Access to the;

### Garage

Up and over door.

### Garden

Landscaped tiered garden, which is ideal for entertaining. Mainly laid to lawn and surrounded by mature planting with courtyard area.

## Council Tax

Band E.

## FLOORPLAN



# LODDON CLOSE, CAMBERLEY GU15

KNIGHTS PROPERTY SERVICES - For sale is this beautifully presented characterful home featuring four bedrooms and a wealth of period charm. The property is ideally located in a desirable, non-estate area, just a short distance from well regarded schools. It sits on a generous plot of around a third of an acre (approx.) and is accessed by a long driveway. Camberley town centre is close by and offers a wide range of amenities including the Atrium complex and Places Leisure. Frimley Park hospital is also nearby along with great commuter links. The versatile ground floor comprising; living room, family room, study, kitchen with utility area, shower room and two bedrooms. To the first floor there is a very spacious bedroom one with balcony and a further bedroom