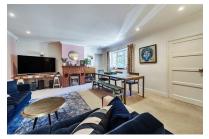

#### Entrance Hallway

first floor.

Living Room Feature log burner and carpet flooring.

Family Room Carpet flooring and brick-built fireplace with electric fire.

Study

Bay window and carpet flooring.

#### Kitchen

Range of base and eye level units, two circular sinks, oven/grill, microwave, five ring gas hob, extractor hood and space for; fridge/freezer. Karndean flooring and partly tiled walls. Doors leading to the landscaped garden. Door leading to utility area with linoleum flooring and space for; washing machine.