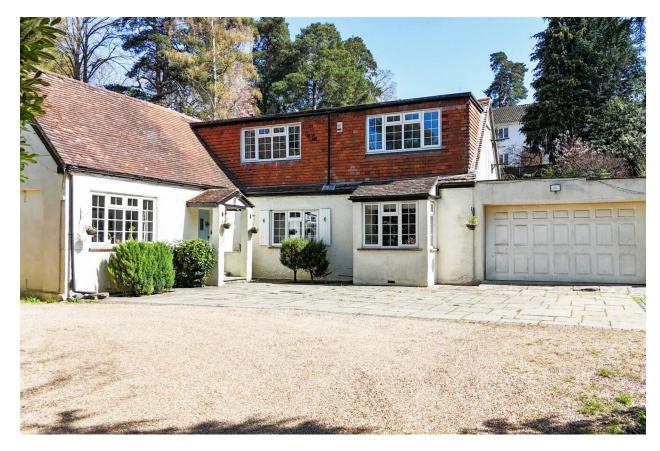

# LODDON CLOSE, CAMBERLEY GU15

KNIGHTS PROPERTY SERVICES - For sale is this beautifully presented characterful home featuring four bedrooms and a wealth of period charm. The property is ideally located in a desirable, non-estate area, just a short distance from well regarded schools. It sits on a generous plot of around a third of an acre (approx.) and is accessed by a long driveway. Camberley town centre is close by and offers a wide range of amenities including the Atrium complex and Places Leisure. Frimley Park hospital is also nearby along with great commuter links. The versatile ground floor comprising; living room, family room, study, kitchen with utility area, shower room and two bedrooms. To the first floor there is a very spacious bedroom one with balcony and a further bedroom and bathroom. Externally there is ample driveway parking in addition to a garage and substantially sized landscaped garden. A viewing is highly recommended to really appreciate everything that this beautiful property has to offer.