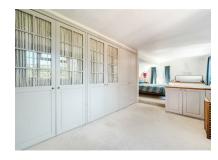

#### Entrance Hallway

first floor.

Living Room Feature log burner and carpet flooring.

Family Room Carpet flooring and brick-built fireplace with electric fire.

Study

Bay window and carpet flooring.