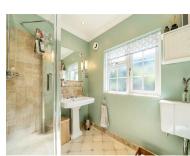

### Shower Room

Enter via door and carpet flooring. Stairs leading to the Wash hand basin, low level WC, shower cubicle, partly tiled walls and tiled flooring.

> First Floor Landing Carpet flooring.

### Bathroom

Wash hand basin with storage below, low level WC, bath, heated towel rail, partly tiled walls and tiled flooring.