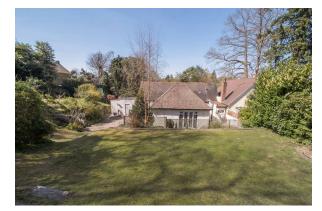

### Garden

Landscaped tiered garden, which is ideal for entertaining. Mainly laid to lawn and surrounded by mature planting with courtyard area.