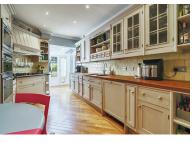

#### Kitchen

Range of base and eye level units, two circular sinks, oven/grill, microwave, five ring gas hob, extractor hood and space for; fridge/freezer. Karndean flooring and partly tiled walls. Doors leading to the landscaped garden. Door leading to utility area with linoleum flooring and space for; washing machine.