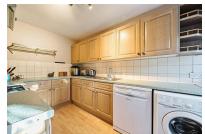

#### Kitchen

### 12'8 x 7'4 (3.86m x 2.24m)

Range of base and eye level units, sink, cooker and space for; dishwasher and washing machine. Partly tiled walls and laminate flooring.