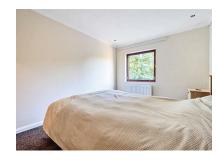

#### Bedroom Two

## 13'7 x 8'10 (4.14m x 2.69m)

Double bedroom and carpet flooring.