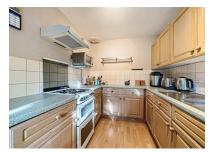

#### Kitchen

### 12'8 x 7'4 (3.86m x 2.24m)

Range of base and eye level units, sink, cooker and space for; dishwasher and washing machine. Partly tiled walls and laminate flooring.