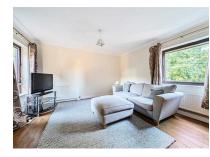

# Living Room

# 18'O x 13'O (5.49m x 3.96m)

Dual aspect, wood flooring and leading through to;