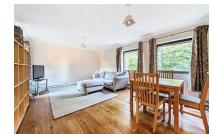

# Living Room

# 18'O x 13'O (5.49m x 3.96m)

Dual aspect, wood flooring and leading through to;