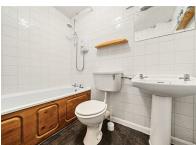

#### Bathroom

Bath with shower, wash hand basin, low level WC and partly tiled walls.