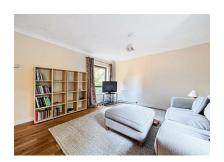

# Living Room

# 18'O x 13'O (5.49m x 3.96m)

Dual aspect, wood flooring and leading through to;