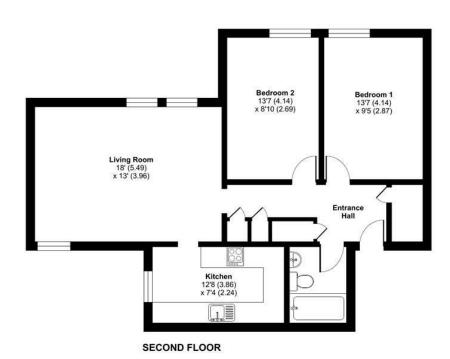

## **FLOORPLAN**

## Dawsmere Close, GU15

Approximate Area = 757 sq ft / 70.3 sq m