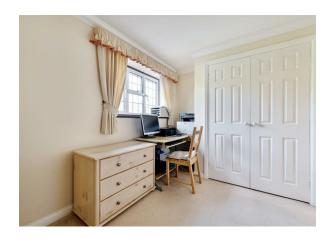

## Bedroom Two

### 12'0 x 8'0 (3.66m x 2.44m)

Front aspect, storage and carpet flooring.