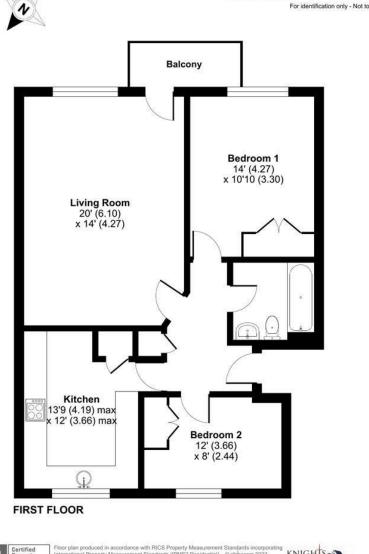

## **FLOORPLAN**

# The Manor House, Portesbery Hill Drive, Camberley, Surrey, GU15

Approximate Area = 817 sq ft / 76 sq m

### **Entrance Hallway**

Enter via door, access to the loft and access to the walls. airing cupboard. Carpet flooring.

#### 20'0 x 14'0 (6.10m x 4.27m)

Rear aspect, carpet flooring and door leading to the balcony.

#### 13'9 x 12'0 (4.19m x 3.66m)

Front aspect, range of base and eye level units, sink, four ring gas hob, oven, dishwasher, washer/dryer, fridge/freezer, tiled flooring and partly tiled walls.

## 14'0 x 10'10 (4.27m x 3.30m)

Rear aspect, storage and carpet flooring.

### 12'0 x 8'0 (3.66m x 2.44m)

Front aspect, storage and carpet flooring.

#### Bathroom

Panel enclosed bath with electric shower, low level

WC, wash hand basin, tiled flooring and tiled