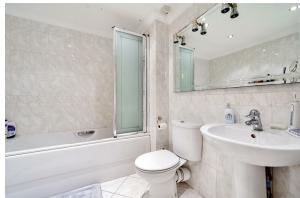

#### Bathroom

Panel enclosed bath with electric shower, low level

WC, wash hand basin, tiled flooring and tiled