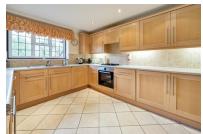

#### Kitchen

#### 13'9 x 12'0 (4.19m x 3.66m)

Front aspect, range of base and eye level units, sink, four ring gas hob, oven, dishwasher, washer/dryer, fridge/freezer, tiled flooring and partly tiled walls.