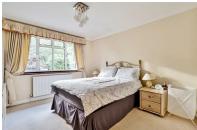

#### Bedroom One

## 14'0 x 10'10 (4.27m x 3.30m)

Rear aspect, storage and carpet flooring.