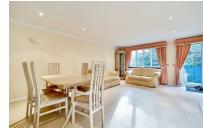

# Living Room

#### 20'0 x 14'0 (6.10m x 4.27m)

Rear aspect, carpet flooring and door leading to the balcony.