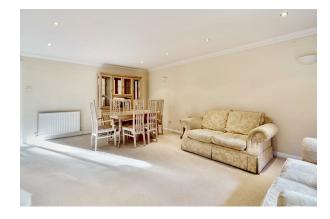

# Living Room

#### 20'0 x 14'0 (6.10m x 4.27m)

Rear aspect, carpet flooring and door leading to the balcony.