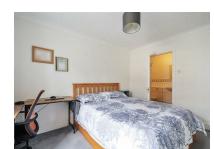

#### Bedroom One

Wardrobe, carpet flooring and door leading through to;

### En Suite

Shower cubicle, low level WC, wash hand basin with storage below, partly tiled walls and linoleum flooring.