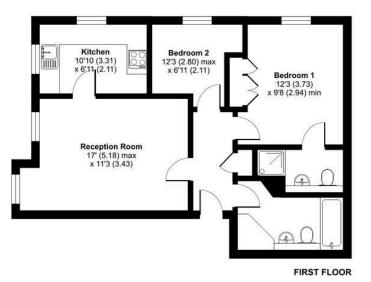

# FLOORPLAN

### Markham Court, Camberley, GU15

Approximate Area = 629 sq ft / 58.4 sq m For identification only - Not to scale