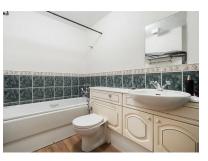

#### Bathroom

Wash hand basin with storage below, low level WC, bath, partly tiled walls and laminate flooring.