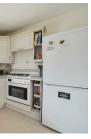

#### Kitchen

Range of base and eye level units, four ring gas hob, extractor fan, oven, boiler, sink and space for; fridge/freezer, washing machine and dishwasher. Partly tiled walls and tiled flooring.