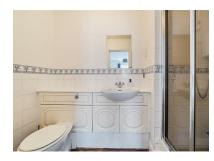

### En Suite

Shower cubicle, low level WC, wash hand basin with storage below, partly tiled walls and linoleum flooring.