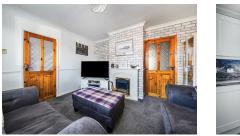

# Living Room

Front aspect, feature wall, carpet flooring and door leading through to;

#### **Dining Room**

Linoleum flooring and leading through to;