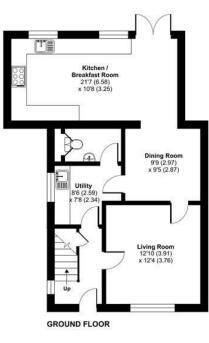

# Entrance Hallway

Enter via front door, understairs storage, laminate flooring and stairs leading to the first floor.

# Living Room

Front aspect, feature wall, carpet flooring and door leading through to;

#### **Dining Room**

Linoleum flooring and leading through to;

# Kitchen/Breakfast Room

Range of base and eye level units, Rangemaster cooker, dishwasher, sink and space for; fridge/freezer. Linoleum flooring and doors leading to the rear garden.

#### WC

Low level WC and wash hand basin.

# Utility

Range of base level units, sink, linoleum flooring and space for; washing machine and tumble dryer.

# FLOORPLAN

# Ploor plan produced in accordance with RICS Property Measurement 2nd Edition, Incorporating International Property Measurement Standards (IPMS2 Residential). Ondecom 2025. KNIGHT Statutes