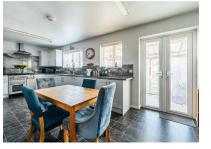

# Kitchen/Breakfast Room

Range of base and eye level units, Rangemaster cooker, dishwasher, sink and space for; fridge/freezer. Linoleum flooring and doors leading to the rear garden.

# Utility

Range of base level units, sink, linoleum flooring and space for; washing machine and tumble dryer.