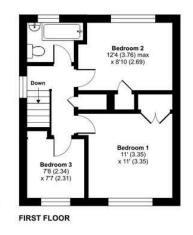

# First Floor Landing

Carpet flooring and cupboard.

- Large Plot
- Driveway Parking
- Sizeable Rear Garden
- Modern Kitchen/Breakfast Room
- Close To Local Schooling

#### Bedroom One

Front aspect, feature wall, wardrobe and carpet flooring.

# Bedroom Two

Rear aspect, feature wall, cupboard and carpet flooring.

# Bedroom Three

Front aspect and carpet flooring.

# Bathroom

Bath with shower attachment, low level WC, wash hand basin with storage below, partly tiled walls and tiled flooring.

# FLOORPLAN

# Ploor plan produced in accordance with RICS Property Measurement 2nd Edition, Incorporating International Property Measurement Standards (IPMS2 Residential). Ondecom 2025. KNIGHT Statutes