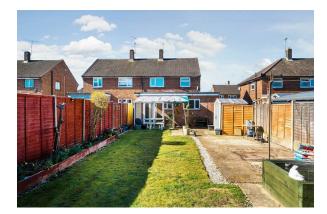

# To The Rear

Mainly laid to lawn, lean-to, mature planting and shed.

# To The Front

Driveway parking. Access to the rear garden.

Council Tax Band D.

# STAR POST ROAD, CAMBERLEY GU15

KNIGHTS PROPERTY SERVICES \*\* NO ONWARD CHAIN\*\* For sale is this very well presented semi detached house, situated on a large plot within a quiet location, close to woodlands, local amenities and schools such as Collingwood College. The ground floor comprising; living room, dining room, spacious kitchen/breakfast room, utility and WC. To the first floor there are three bedrooms and a modern bathroom. Additional features to note include a sizeable rear garden and driveway parking. The extended property is being sold with no onward chain.