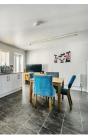

# Kitchen/Breakfast Room

Range of base and eye level units, Rangemaster cooker, dishwasher, sink and space for; fridge/freezer. Linoleum flooring and doors leading to the rear garden.