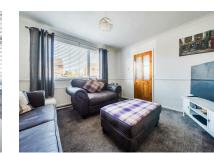

# Living Room

Front aspect, feature wall, carpet flooring and door leading through to;

#### **Dining Room**

Linoleum flooring and leading through to;

# Kitchen/Breakfast Room

Range of base and eye level units, Rangemaster cooker, dishwasher, sink and space for; fridge/freezer. Linoleum flooring and doors leading to the rear garden.