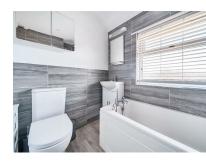

# Bathroom

Bath with shower attachment, low level WC, wash hand basin with storage below, partly tiled walls and tiled flooring.