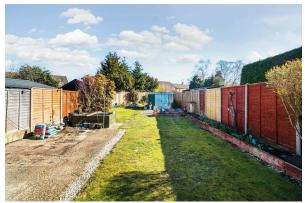

FEATURES

- No Onward Chain
- Semi Detached Property
- Three Bedrooms
- Modern Bathroom
- Great Transport Links

# FULL DETAILS

# Entrance Hallway

Enter via front door, understairs storage, laminate flooring and stairs leading to the first floor.

# Living Room

Front aspect, feature wall, carpet flooring and door leading through to;

#### **Dining Room**

Linoleum flooring and leading through to;

# Kitchen/Breakfast Room

Range of base and eye level units, Rangemaster cooker, dishwasher, sink and space for; fridge/freezer. Linoleum flooring and doors leading to the rear garden.

#### WC

Low level WC and wash hand basin.

# Utility

Range of base level units, sink, linoleum flooring and space for; washing machine and tumble dryer.

# First Floor Landing

Carpet flooring and cupboard.



- Large Plot
- Driveway Parking
- Sizeable Rear Garden
- Modern Kitchen/Breakfast Room
- Close To Local Schooling

#### Bedroom One

Front aspect, feature wall, wardrobe and carpet flooring.

# Bedroom Two

Rear aspect, feature wall, cupboard and carpet flooring.

# Bedroom Three

Front aspect and carpet flooring.

# Bathroom

Bath with shower attachment, low level WC, wash hand basin with storage below, partly tiled walls and tiled flooring.

# To The Rear

Mainly laid to lawn, lean-to, mature planting and shed.

# To The Front

Driveway parking. Access to the rear garden.

Council Tax Band D.

# FLOORPLAN





# Ploor plan produced in accordance with RICS Property Measurement 2nd Edition, Incorporating International Property Measurement Standards (IPMS2 Residential). Ondecom 2025. KNIG