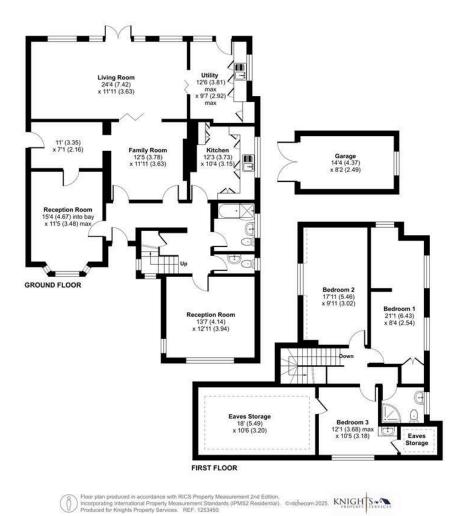

### FULL DETAILS

Living Room 24'4 x 11'11 (7.42m x 3.63m)

Family Room 12'5 x 11'11 (3.78m x 3.63m)

Kitchen 12'3 x 10'4 (3.73m x 3.15m)

Utility 12'6 x 9'7 (3.81m x 2.92m)

Bathroom

WC

Reception Room 13'7 x 12'11 (4.14m x 3.94m)

Reception Room 15'4 x 11'5 (4.67m x 3.48m)

First Floor Landing

Bedroom One 21'1 x 8'4 (6.43m x 2.54m)

Bedroom Two 17'11 x 9'11 (5.46m x 3.02m) Bedroom Three 12'1 x 10'5 (3.68m x 3.18m)

**Shower Room** 

Eaves Storage 18'0 x 10'6 (5.49m x 3.20m)

Garage

14'4" x 8'2" (4.37m x 2.49m)

**Council Tax** Band E.

### **FLOORPLAN**

## Prospect Avenue, Farnborough, GU14

Denotes restric head height Approximate Area = 1951 sq ft / 181.2 sq m Limited Use Area(s) = 232 sq ft / 21.5 sq m Garage = 117 sq ft / 10.8 sq m Total = 2300 sq ft / 213.5 sq m