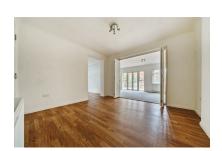

### FULL DETAILS

Living Room 24'4 x 11'11 (7.42m x 3.63m)

Family Room 12'5 x 11'11 (3.78m x 3.63m)

Kitchen 12'3 x 10'4 (3.73m x 3.15m)

Utility 12'6 x 9'7 (3.81m x 2.92m)

Bathroom

WC

Reception Room 13'7 x 12'11 (4.14m x 3.94m)

Reception Room 15'4 x 11'5 (4.67m x 3.48m)

First Floor Landing

Bedroom One 21'1 x 8'4 (6.43m x 2.54m)

Bedroom Two 17'11 x 9'11 (5.46m x 3.02m) Bedroom Three 12'1 x 10'5 (3.68m x 3.18m)

**Shower Room** 

Eaves Storage 18'0 x 10'6 (5.49m x 3.20m)

# PROSPECT AVENUE, FARNBOROUGH GU14

KNIGHTS PROPERTY SERVICES \*\*AVAILABLE IMMEDIATELY & UNFURNISHED\*\* For rent is this very well presented and extended detached home, situated on the fringes of Empress Park. The property has been well maintained by the current owners. The ground floor comprising; living room, utility, kitchen, bathroom, WC, family room and two reception rooms. The first floor has three bedrooms, eaves storage and a shower room. The home boasts a very well maintained and spacious garden, in addition to a garage and driveway parking. The home is ideally situated within a short distance of Farnborough Main train station with direct links to London Waterloo. Farnborough town centre is also within close proximity with a range of shops as well as local schools.