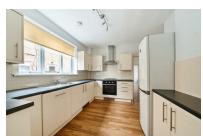

### FULL DETAILS

Living Room 24'4 x 11'11 (7.42m x 3.63m)

Family Room 12'5 x 11'11 (3.78m x 3.63m)

Kitchen 12'3 x 10'4 (3.73m x 3.15m)

Utility 12'6 x 9'7 (3.81m x 2.92m)

Bathroom

WC

Reception Room 13'7 x 12'11 (4.14m x 3.94m)

# PROSPECT AVENUE, FARNBOROUGH GU14

KNIGHTS PROPERTY SERVICES \*\*AVAILABLE IMMEDIATELY & UNFURNISHED\*\* For rent is this very well presented and extended detached home, situated on the fringes of Empress Park. The property has been well maintained by the current owners. The ground floor comprising; living room, utility, kitchen, bathroom, WC, family room and two reception rooms. The first floor has three bedrooms, eaves storage and a shower room. The home boasts a very well maintained and spacious garden, in addition to a garage and driveway parking. The home is ideally situated within a short distance of Farnborough Main train station with direct links to London Waterloo. Farnborough town centre is also within close proximity with a range of shops as well as local schools.