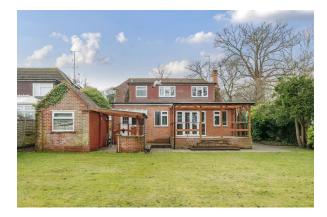

# PROSPECT AVENUE, FARNBOROUGH GU14

KNIGHTS PROPERTY SERVICES \*\*AVAILABLE IMMEDIATELY & UNFURNISHED\*\* For rent is this very well presented and extended detached home, situated on the fringes of Empress Park. The property has been well maintained by the current owners. The ground floor comprising; living room, utility, kitchen, bathroom, WC, family room and two reception rooms. The first floor has three bedrooms, eaves storage and a shower room. The home boasts a very well maintained and spacious garden, in addition to a garage and driveway parking. The home is ideally situated within a short distance of Farnborough Main train station with direct links to London Waterloo. Farnborough town centre is also within close proximity with a range of shops as well as local schools.