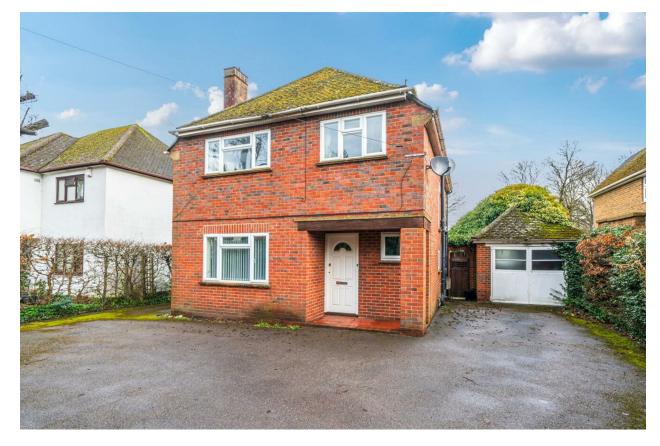

# **PROSPECT AVENUE, FARNBOROUGH GU14**

KNIGHTS PROPERTY SERVICES \*\*AVAILABLE IMMEDIATELY & UNFURNISHED\*\* For rent is this very well presented detached house, situated on the fringes of Empress Park. The property comprising; kitchen, reception room, dining room and ground floor WC. To the first floor there are three bedrooms and a bathroom with separate WC. A standout feature for this property is the very spacious rear garden, in addition to a garage and driveway parking. The home is ideally situated at the end of a cul-de-sac, within a short distance of Farnborough Main train station with direct links to London Waterloo. Farnborough town centre is also within close proximity with a range of shops.

## MAIN FEATURES

- Available Immediately
- Unfurnished
- Very Well Presented Detached House
- Three Bedrooms

- Garage & Driveway Parking
- Great Transport Links
- Very Spacious Garden