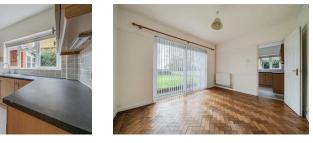

## FULL DETAILS

**Reception Room** 13'9 x 11'11 (4.19m x 3.63m)

Dining Room 11'10 x 10'6 (3.61m x 3.20m)

Kitchen 10'8 x 8'5 (3.25m x 2.57m)

WC

Bedroom One 13'4 x 11'11 (4.06m x 3.63m)

Bedroom Two 11'11 x 11'0 (3.63m x 3.35m)

# **PROSPECT AVENUE, FARNBOROUGH GU14**

KNIGHTS PROPERTY SERVICES \*\*AVAILABLE IMMEDIATELY & UNFURNISHED\*\* For rent is this very well presented detached house, situated on the fringes of Empress Park. The property comprising; kitchen, reception room, dining room and ground floor WC. To the first floor there are three bedrooms and a bathroom with separate WC. A standout feature for this property is the very spacious rear garden, in addition to a garage and driveway parking. The home is ideally situated at the end of a cul-de-sac, within a short distance of Farnborough Main train station with direct links to London Waterloo. Farnborough town centre is also within close proximity with a range of shops.