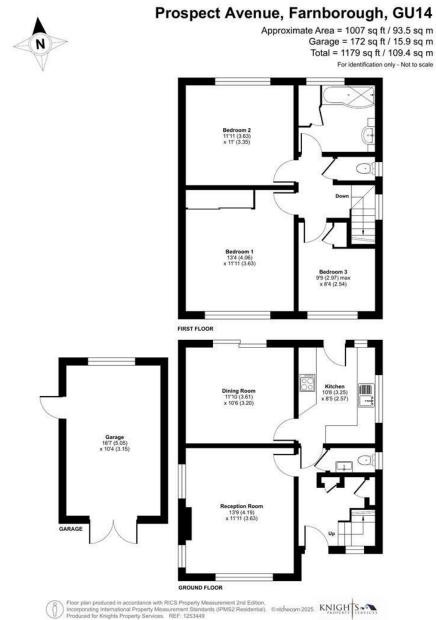

## FULL DETAILS

**Reception Room** 13'9 x 11'11 (4.19m x 3.63m)

Dining Room 11'10 x 10'6 (3.61m x 3.20m)

Kitchen 10'8 x 8'5 (3.25m x 2.57m)

WC

Bedroom One 13'4 x 11'11 (4.06m x 3.63m)

Bedroom Two 11'11 x 11'0 (3.63m x 3.35m)

Bedroom Three 9'9 x 8'4 (2.97m x 2.54m)

### Bathroom

WC

Garage 16'7 x 10'4 (5.05m x 3.15m)

Council Tax Band E.

# FLOORPLAN

Holding deposit - £461.54 5 weeks deposit - £2,307.69 Minimum household income required for referencing - £60,000

Approximate Area = 1007 sq ft / 93.5 sq m Garage = 172 sq ft / 15.9 sq m Total = 1179 sq ft / 109.4 sq m For identification only - Not to scale