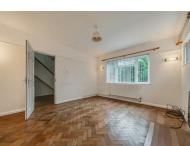

## FULL DETAILS

**Reception Room** 13'9 x 11'11 (4.19m x 3.63m)

Dining Room 11'10 x 10'6 (3.61m x 3.20m)

Kitchen 10'8 x 8'5 (3.25m x 2.57m)

WC

Bedroom One 13'4 x 11'11 (4.06m x 3.63m)

Bedroom Two 11'11 x 11'0 (3.63m x 3.35m)

Bedroom Three 9'9 x 8'4 (2.97m x 2.54m)