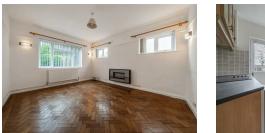

## FULL DETAILS

**Reception Room** 13'9 x 11'11 (4.19m x 3.63m)

Dining Room 11'10 x 10'6 (3.61m x 3.20m)

Kitchen 10'8 x 8'5 (3.25m x 2.57m)

WC

Bedroom One 13'4 x 11'11 (4.06m x 3.63m)

Bedroom Two 11'11 x 11'0 (3.63m x 3.35m)