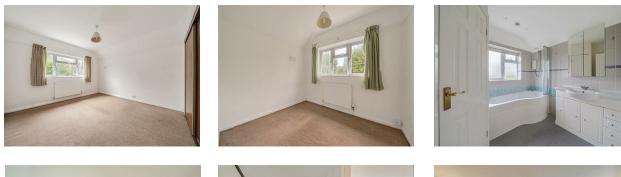

## FULL DETAILS

**Reception Room** 13'9 x 11'11 (4.19m x 3.63m)

Dining Room 11'10 x 10'6 (3.61m x 3.20m)

Kitchen 10'8 x 8'5 (3.25m x 2.57m)

WC

Bedroom One 13'4 x 11'11 (4.06m x 3.63m)

Bedroom Two 11'11 x 11'0 (3.63m x 3.35m)

Bedroom Three 9'9 x 8'4 (2.97m x 2.54m)