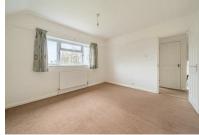

## FULL DETAILS

**Reception Room** 13'9 x 11'11 (4.19m x 3.63m)

Dining Room 11'10 x 10'6 (3.61m x 3.20m)

Kitchen 10'8 x 8'5 (3.25m x 2.57m)

WC

Bedroom One 13'4 x 11'11 (4.06m x 3.63m)

Bedroom Two 11'11 x 11'0 (3.63m x 3.35m)

Bedroom Three 9'9 x 8'4 (2.97m x 2.54m)