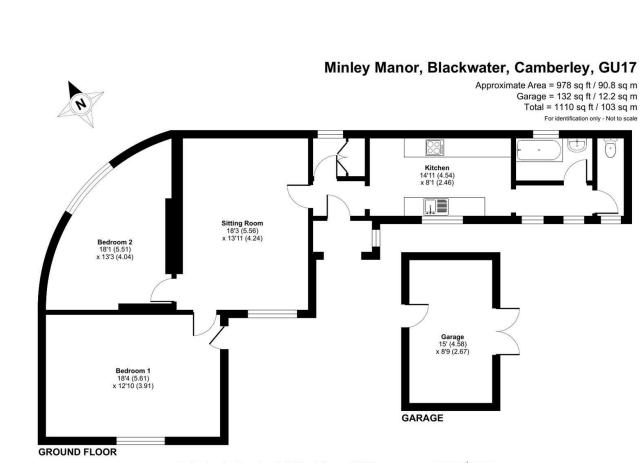

ROAD MAP



Hybrid Map

Yateley Common Country Park

Blackwate and Hawle

#### Terrain Map



Camberley 01276 539111 Email: enquiries@knightspropertyservices.com 54 Obelisk Way, Camberley, Surrey GU15 3SG www.knightspropertyservices.com

nicus, Maxar Technologie

sat/Coper











MINLEY MANOR, BLACKWATER, CAMBERLEY GU17 £1.750 PCM















### Main Features

- Available Immediately
- Unfurnished
- Grounds Of Grade II Listed Minley Manor
  Garage
- Stunning Grounds

- Bungalow
- Two Bedrooms
- Driveway Parking

## FULL DETAILS

Sitting Room

Kitchen

Bathroom

WC

Bedroom One

Bedroom Two

Garage

Council Tax Band E.

## FLOORPLAN





# Minley Manor, Blackwater, Camberley GU17

KNIGHTS PROPERTY SERVICES \*\*AVAILABLE IMMEDIATELY & UNFURNISHED\*\* New to the market for rent is this stunning two bedroom bungalow, situated within the grounds of the historic Grade II Listed Minley Manor. The impressive and versatile accommodation comprising; sitting room, two bedrooms, kitchen and bathroom with separate WC. The property also comes with driveway parking and a garage.

Holding deposit - £403.85 5 weeks deposit - £2019.23 Minimum household income required for referencing - £52,500