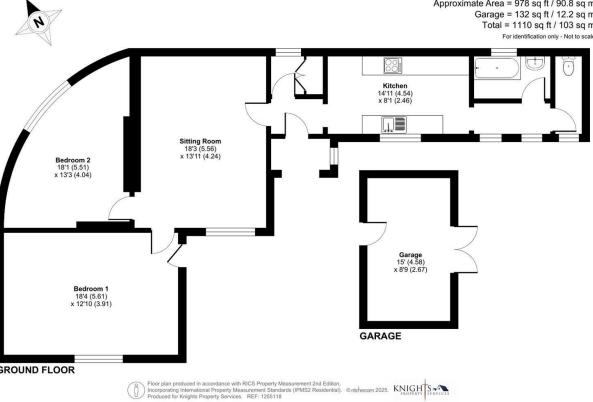

ROAD MAP



Hybrid Map

Yateley Common Country Park

Blackwate and Hawle

#### Terrain Map



Camberley 01276 539111 Email: enquiries@knightspropertyservices.com 54 Obelisk Way, Camberley, Surrey GU15 3SG www.knightspropertyservices.com

nicus, Maxar Technologie

sat/Coper











MINLEY MANOR, BLACKWATER, CAMBERLEY GU17 £1.750 PCM















### Main Features

- Available Immediately
- Unfurnished
- Grounds Of Grade II Listed Minley Manor
  Garage
- Stunning Grounds

- Bungalow
- Two Bedrooms
- Driveway Parking

## FULL DETAILS

Sitting Room

Kitchen

Bathroom

WC

Bedroom One

Bedroom Two

Garage

Council Tax Band E.

## FLOORPLAN





# Minley Manor, Blackwater, Camberley GU17

KNIGHTS PROPERTY SERVICES \*\*AVAILABLE IMMEDIATELY & UNFURNISHED\*\* New to the market for rent is this stunning two bedroom bungalow, situated within the grounds of the historic Grade II Listed Minley Manor. The impressive and versatile accommodation comprising; sitting room, two bedrooms, kitchen and bathroom with separate WC. The property also comes with driveway parking and a garage.

Holding deposit - £403.85 5 weeks deposit - £2019.23 Minimum household income required for referencing - £52,500